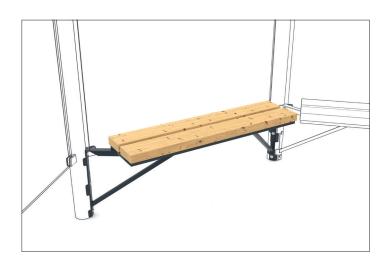

## For a pleasant stay

Designer bench for our octagonal pavilion "Paris" manufactured from high-quality materials. Robust, durable pine wood seat, precision-fit angular construction.

| Article number | EAN           | Width   | Height | Depth |
|----------------|---------------|---------|--------|-------|
| 102100348      | 4250366536309 | 1000 mm | 280 mm |       |

High-quality designer bench suitable for the octagonal pavilions of our "Paris" model series. This shelter in attractive pavilion style brings your employees, customers or guests together and is now even more comfortable with the bench. The seat is made of robust and durable pine. Thanks to the precisely fitting angular

construction attached to the pavilion supports, the bench seat makes for a perfectly designed cosy corner. The two parallel planed timbers are varnished, chamfered and impregnated to be weatherproof. The metal parts including the posts and substructure are galvanised and colour-coated in RAL 7016 anthracite grey.

- + Modern integrated design
- + Seat surface: 1000 x 280 mm
- + Seat surface made of robust, durable pine
- + Planed wood varnished, chamfered and impregnated
- + Metal parts galvanised and colour-coated in RAL 7016