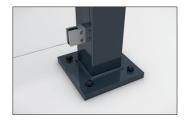

ground level water spouts. The shelter is bolted and dowelled to the ground with base plates. Designed for durability and a long service life, the supporting structure is hot-dip galvanised and coated in environmentally friendly colours. Available in numerous RAL colours. As a kit for assembly on site. A double-sided version is possible.