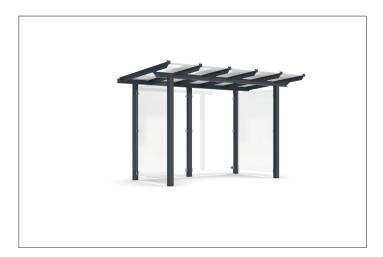

## An elegant shelter you assemble yourself

Shelter system with elegant glazed pent roof for self-assembly. Toughened safety glass walls.

| Article number | EAN | Width   | Height  | Depth   |
|----------------|-----|---------|---------|---------|
| 102100373      |     | 3100 mm | 2635 mm | 2090 mm |

The sleek and modern design of this shelter system makes it an attractive focal point in the cityscape. The large glass surfaces and elegant pent roof speak a contemporary language and are architecturally inspired by modern buildings. The Passau is perfectly suited as a person or bicycle shelter. The rear and side walls are made of toughened safety glass, while the roof is made of laminated safety glass pursuant DIN 18008. Drainage is via

ground level water spouts. The shelter is bolted and dowelled to the ground with base plates. Designed for durability and a long service life, the supporting structure is hot-dip galvanised and coated in environmentally friendly colours. Available in numerous RAL colours. As a kit for assembly on site. A double-sided version is possible.

- + Elegant pent roof construction
- + Roof covering made of laminated safety glass pursuant DIN 18008
- + Gutters and integrated drainage
- + Custom coating in min. C4 medium quality
- + As a kit for self-assembly