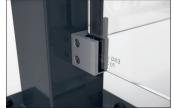

The sleek and modern design of this shelter system makes it an attractive focal point in the cityscape. The large glass surfaces and elegant pent roof speak a contemporary language and are architecturally inspired by modern buildings. The Passau is perfectly suited as a person or bicycle shelter. The rear and side walls are made of toughened safety glass, while the roof is made of laminated safety glass pursuant DIN 18008. Drainage is via

ground level water spouts. The shelter is bolted and dowelled to the ground with base plates. Designed for durability and a long service life, the supporting structure is hot-dip galvanised and coated in environmentally friendly colours. Available in numerous RAL colours. As a kit for assembly on site. A double-sided version is possible.