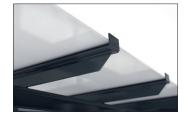

The sleek and modern design of this shelter system makes it an attractive focal point in the cityscape. The large glass surfaces and elegant pent roof speak a contemporary language and are architecturally inspired by modern buildings. The Passau is perfectly suited as a person or bicycle shelter. The rear and side walls are made of toughened safety glass, while the roof is made of laminated safety glass pursuant DIN 18008. Drainage is via

- + Elegant pent roof construction
- + Roof covering made of laminated safety glass pursuant DIN 18008
- + Gutters and integrated drainage
- + Custom coating in min. C4 medium quality
- + As a kit for self-assembly