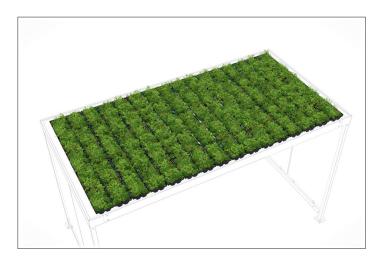

## GreenPlus Premium for Köln K4

## A plus for people and nature

Module tubs made of recycled HDPE, planted with natural plant community.

| Article number | EAN | Width  | Height | Depth  |
|----------------|-----|--------|--------|--------|
| 102200034      |     | 400 mm | 80 mm  | 246 mm |

| Planting                      | Planting Sedum plant mix with flowering plants |  |
|-------------------------------|------------------------------------------------|--|
| Weight                        | 7,00 kg                                        |  |
| Base material                 | Recycled HDPE                                  |  |
| Base area 8,00 m <sup>2</sup> |                                                |  |
| For model                     | Köln K4                                        |  |

Our GreenPlus Premium roof system consists of modules made of recyclable HDPE material. The modules fit precisely into the trapezoidal sheet metal roofing of our room systems and roofing, which means that no assembly work is required. They are filled with a special growing substrate that provides vegetation with the right amount of nutrients. The addition of flowering plants provides additional food and habitat, making this option

especially bee and insect friendly. The sedum plant mix is low maintenance as well as winterproof and does not require additional watering, eliminating gardening chores. For cultivation, we rely on the experience of our partner companies. Green roofs offer many advantages, including noise reduction, air purification and water retention.

- + Robust planting modules made of recyclable HDPE
- + Perfectly suitable for our products with trapezoidal sheet metal profile as roof covering
- + Special nutrient-rich growing medium
- + Sedum species mix with additional flowering plants
- + Maintenance required only once a year