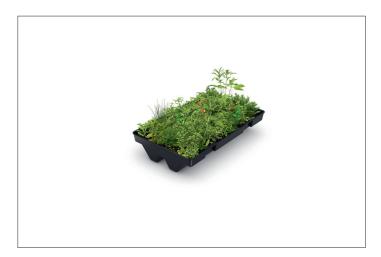

## A plus for people and nature

Module tubs made of recycled HDPE, planted with natural plant community.

| Article number | EAN | Width  | Height | Depth  |
|----------------|-----|--------|--------|--------|
| 102200035      |     | 400 mm | 80 mm  | 246 mm |

| Planting      | Sedum plant mix with flowering plants                   |
|---------------|---------------------------------------------------------|
| Weight        | 7,00 kg                                                 |
| Base material | Recycled HDPE                                           |
| Base area     | 0,11 m <sup>2</sup>                                     |
| For model     | Roofing and room systems with trapezoidal sheet roofing |

Our GreenPlus Premium roof system consists of modules made of recyclable HDPE material. The modules fit precisely into the trapezoidal sheet metal roofing of our room systems and roofing, which means that no assembly work is required. They are filled with a special growing substrate that provides vegetation with the right amount of nutrients. The addition of flowering plants provides additional food and habitat, making this option

especially bee and insect friendly. The sedum plant mix is low maintenance as well as winterproof and does not require additional watering, eliminating gardening chores. For cultivation, we rely on the experience of our partner companies. Green roofs offer many advantages, including noise reduction, air purification and water retention.

- Robust planting modules made of recyclable HDPE
- + Perfectly suitable for our products with trapezoidal sheet metal profile as roof covering
- + Special nutrient-rich growing medium
- + Sedum species mix with additional flowering plants
- + Maintenance required only once a year