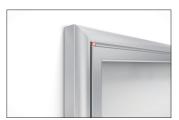

The popular BSK model range accommodates your DIN-size notices from 1 to 9 times A4 in landscape or portrait format and is suitable for indoor wall mounting. The construction of torsion-resistant, silver-coloured anodised aluminium profile is just 22 mm deep and impresses with its modern, rounded Softline profile, which simultaneously reduces the risk of injury.