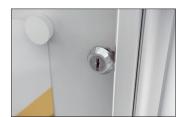

The hinged doors with unbreakable acrylic glass panes keep the entire notice space visible and are comfortable and convenient for anyone to use. A security lock protects against unauthorised access. With the magnetic rear panel and four included magnets, your notices are quickly attached and your staff, customers or guests are immediately informed.