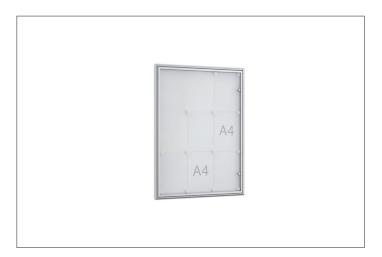

## Present your DIN A4 notices quickly in any room

With this flat standard display case for wall mounting, you can present your DIN A4 posters in any interior room quickly and effectively.

| Article number | EAN           | Width  | Height | Depth |
|----------------|---------------|--------|--------|-------|
| 103100116      | 4250366522722 | 714 mm | 974 mm | 22 mm |

| Visible surface width   | 664 mm        |
|-------------------------|---------------|
| Visible surface height  | 924 mm        |
| Usable interior depth   | 10 mm         |
| Location                | Indoors       |
| Number of DIN-A4-Sheets | 9             |
| Number of locks         | 2             |
| Colour                  | Silver        |
| Mounting type           | Wall mounting |
| Opening type            | Hinged door   |
| Configuration           | One-sided     |

The popular BSK model range accommodates your DIN-size notices from 1 to 9 times A4 in landscape or portrait format and is suitable for indoor wall mounting. The construction of torsion-resistant, silver-coloured anodised aluminium profile is just 22 mm deep and impresses with its modern, rounded Softline profile, which simultaneously reduces the risk of injury.