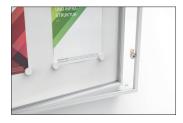

The hinged doors with unbreakable acrylic glass panes keep the entire notice space visible and are comfortable and convenient for anyone to use. A security lock protects against unauthorised access. With the magnetic rear panel and four included magnets, your notices are quickly attached and your staff, customers or guests are immediately informed.