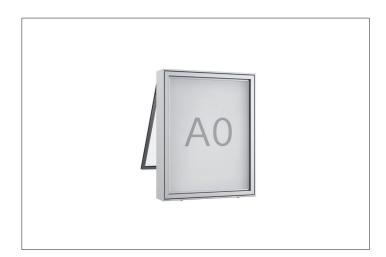

## TN City-Light: Feels at home in busy cities

The right choice if you want to attract attention in the city. Well-lit, safe and easy to use - our TN City-Light notice board.

| Article number | EAN           | Width  | Height  | Depth  |
|----------------|---------------|--------|---------|--------|
| 103100130      | 4250366531021 | 976 mm | 1323 mm | 220 mm |

Our notice board City-Light is the right choice if you want to attract attention in the city. Because of its robust, maintenance-free aluminium construction, you can use the product inside and outside. You can mount it to a wall or place it on the floor with a stand - your imagination is the limit. The self-opening swing door is equipped with a gas strut so it holds securely in

the open position. Additionally, the integrated, lowerable snap frame allows you to easily change the contents and prevents them from folding. Finally, the Osram-LED lighting ensures that even at night, your message comes across. All in all this notice board helps your message to stand out.