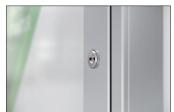

equipped with single-pane tempered safety glass (acrylic glass for DIN A0). The easily accessible security locks ensure closing convenience. The optional stand with two square-section legs also offers more flexibility for the installation site. Maximum safety is ensured by the MPA fire-protection certificate for low flammability for all models with tempered safety glass.