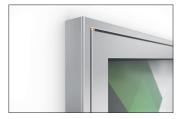

It is the ideal frame for a poster. The PN poster notice board impresses with its exact fit to poster media from DIN A4 to A0 and is therefore perfectly suited for classic posters. With a depth of only 30 mm, it is particularly well suited for narrow corridors, stairwells or, for example, platforms – in fact anywhere escape routes are not to be hindered. The rain-tight swinging door is

equipped with single-pane tempered safety glass (acrylic glass for DIN A0). The easily accessible security locks ensure closing convenience. The optional stand with two square-section legs also offers more flexibility for the installation site. Maximum safety is ensured by the MPA fire-protection certificate for low flammability for all models with tempered safety glass.