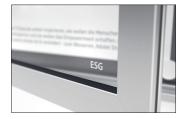

equipped with single-pane tempered safety glass (acrylic glass for DIN A0). The easily accessible security locks ensure closing convenience. The optional stand with two square-section legs also offers more flexibility for the installation site. Maximum safety is ensured by the MPA fire-protection certificate for low flammability for all models with tempered safety glass.