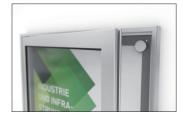

It is the ideal frame for a poster. The PN poster notice board impresses with its exact fit to poster media from DIN A4 to A0 and is therefore perfectly suited for classic posters. With a depth of only 30 mm, it is particularly well suited for narrow corridors, stairwells or, for example, platforms – in fact anywhere escape routes are not to be hindered. The rain-tight swinging door is

equipped with single-pane tempered safety glass (acrylic glass for DIN A0). The easily accessible security locks ensure closing convenience. The optional stand with two square-section legs also offers more flexibility for the installation site. Maximum safety is ensured by the MPA fire-protection certificate for low flammability for all models with tempered safety glass.