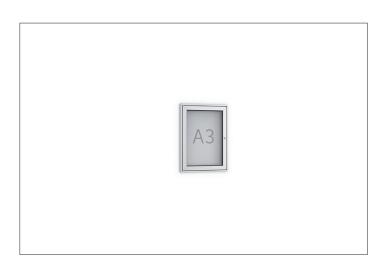

## PN/PR: The classic, practical poster notice board

Minimal depth and exact fit for DIN A4 to A0 media: This makes the PN the ideal display case in narrow corridors or tight places – indoors and out.

| Article number | EAN           | Width  | Height | Depth |
|----------------|---------------|--------|--------|-------|
| 103400009      | 4250366505046 | 377 mm | 500 mm | 30 mm |

It is the ideal frame for a poster. The PN poster notice board impresses with its exact fit to poster media from DIN A4 to A0 and is therefore perfectly suited for classic posters. With a depth of only 30 mm, it is particularly well suited for narrow corridors, stairwells or, for example, platforms – in fact anywhere escape routes are not to be hindered. The rain-tight swinging door is