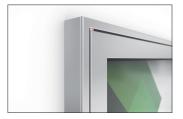

equipped with single-pane tempered safety glass (acrylic glass for DIN A0). The easily accessible security locks ensure closing convenience. The optional stand with two square-section legs also offers more flexibility for the installation site. Maximum safety is ensured by the MPA fire-protection certificate for low flammability for all models with tempered safety glass.