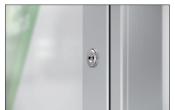

equipped with single-pane tempered safety glass (acrylic glass for DIN A0). The easily accessible security locks ensure closing convenience. The optional stand with two square-section legs also offers more flexibility for the installation site. Maximum safety is ensured by the MPA fire-protection certificate for low flammability for all models with tempered safety glass.