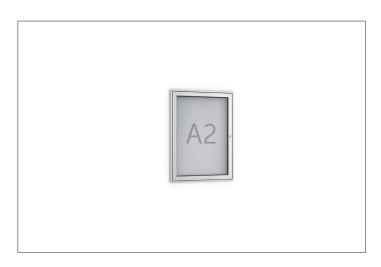

## PN/PR: The classic, practical poster notice board

Minimal depth and exact fit for DIN A4 to A0 media: This makes the PN the ideal display case in narrow corridors or tight places – indoors and out.

| Article number | EAN           | Width  | Height | Depth |
|----------------|---------------|--------|--------|-------|
| 103400017      | 4250366505084 | 500 mm | 674 mm | 30 mm |

It is the ideal frame for a poster. The PN poster notice board impresses with its exact fit to poster media from DIN A4 to A0 and is therefore perfectly suited for classic posters. With a depth of only 30 mm, it is particularly well suited for narrow corridors, stairwells or, for example, platforms – in fact anywhere escape routes are not to be hindered. The rain-tight swinging door is