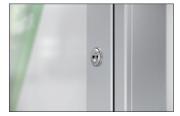

equipped with single-pane tempered safety glass (acrylic glass for DIN A0). The easily accessible security locks ensure closing convenience. The optional stand with two square-section legs also offers more flexibility for the installation site. Maximum safety is ensured by the MPA fire-protection certificate for low flammability for all models with tempered safety glass.