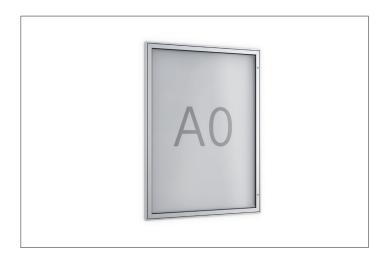

## PN/PR: The classic, practical poster notice board

Minimal depth and exact fit for DIN A4 to A0 media: This makes the PN the ideal display case in narrow corridors or tight places – indoors and out.

| Article number | EAN           | Width  | Height  | Depth |
|----------------|---------------|--------|---------|-------|
| 103400033      | 4250366505169 | 920 mm | 1268 mm | 30 mm |

It is the ideal frame for a poster. The PN poster notice board impresses with its exact fit to poster media from DIN A4 to A0 and is therefore perfectly suited for classic posters. With a depth of only 30 mm, it is particularly well suited for narrow corridors, stairwells or, for example, platforms – in fact anywhere escape routes are not to be hindered. The rain-tight swinging door is