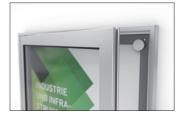

It is the ideal frame for a poster. The PN poster notice board impresses with its exact fit to poster media from DIN A4 to A0 and is therefore perfectly suited for classic posters. With a depth of only 30 mm, it is particularly well suited for narrow corridors, stairwells or, for example, platforms – in fact anywhere escape routes are not to be hindered. The rain-tight swinging door is

equipped with single-pane tempered safety glass (acrylic glass for DIN A0). The easily accessible security locks ensure closing convenience. The optional stand with two square-section legs also offers more flexibility for the installation site. Maximum safety is ensured by the MPA fire-protection certificate for low flammability for all models with tempered safety glass.