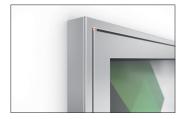

It is the ideal frame for a poster. The PR poster notice board impresses with its exact fit to poster media from DIN A4 to A0 and is therefore perfectly suited for classic posters. With a depth of only 30 mm, it is particularly well suited for narrow corridors, stairwells or, for example, platforms – in fact anywhere escape routes are not to be hindered. The rain-tight swinging door is equipped with single-pane tempered safety glass (acrylic glass

for DIN A0). The easily accessible security locks ensure closing convenience. The optional stand with two square-section legs also offers more flexibility for the installation site. Maximum safety is ensured by the MPA fire-protection certificate for low flammability for all models with tempered safety glass. The PR model comes with rounded corners to prevent injuries.