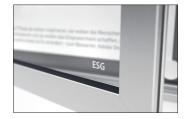

It is the ideal frame for a poster. The PR poster notice board impresses with its exact fit to poster media from DIN A4 to A0 and is therefore perfectly suited for classic posters. With a depth of only 30 mm, it is particularly well suited for narrow corridors, stairwells or, for example, platforms – in fact anywhere escape routes are not to be hindered. The rain-tight swinging door is equipped with single-pane tempered safety glass (acrylic glass

for DIN A0). The easily accessible security locks ensure closing convenience. The optional stand with two square-section legs also offers more flexibility for the installation site. Maximum safety is ensured by the MPA fire-protection certificate for low flammability for all models with tempered safety glass. The PR model comes with rounded corners to prevent injuries.