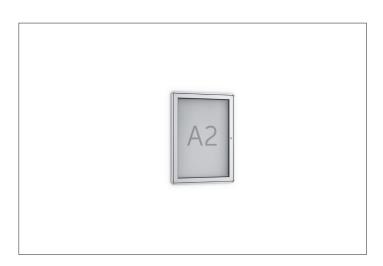

## PN/PR: The classic, practical poster notice board

Minimal depth and exact fit for DIN A4 to A0 media: This makes the PR the ideal display case in narrow corridors or tight places – indoors and out.

| Article number | EAN           | Width  | Height | Depth |
|----------------|---------------|--------|--------|-------|
| 103400057      | 4250366505282 | 500 mm | 674 mm | 30 mm |

It is the ideal frame for a poster. The PR poster notice board impresses with its exact fit to poster media from DIN A4 to A0 and is therefore perfectly suited for classic posters. With a depth of only 30 mm, it is particularly well suited for narrow corridors, stairwells or, for example, platforms – in fact anywhere escape routes are not to be hindered. The rain-tight swinging door is equipped with single-pane tempered safety glass (acrylic glass