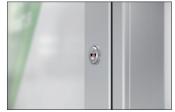

for DIN A0). The easily accessible security locks ensure closing convenience. The optional stand with two square-section legs also offers more flexibility for the installation site. Maximum safety is ensured by the MPA fire-protection certificate for low flammability for all models with tempered safety glass. The PR model comes with rounded corners to prevent injuries.