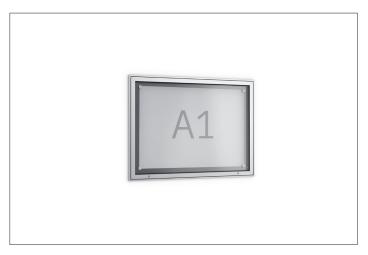

## PN-Z: The classic, practical poster notice board

Minimal depth and exact fit: This makes the PN the ideal display case for mounting on glass panes.

| Article number | EAN           | Width  | Height  | Depth |
|----------------|---------------|--------|---------|-------|
| 103400133      | 4250366538143 | 750 mm | 1000 mm | 30 mm |

It is the ideal frame for a poster. The PN-Z poster notice board impresses with its exact fit to poster media in A1 format and is therefore perfectly suited for classic posters. With a depth of only 30 mm it can be mounted on the glass pane of a shelter system. The rain-tight swinging door is equipped with single-pane

- + Exceptionally minimal installation depth (30 mm)
- + Magnetized rear wall
- + Available in the exact fit for A1
- + Single-pane tempered safety glass
- + For mounting on glass panes

Further information on our products and contact options at: www.wsm.eu/en. No guarantee can be given for the completeness and correctness of the data and illustrations.