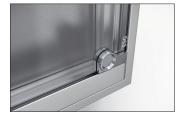

Our premium SN/SR model is a first class combination of quality, security and design. The torsion-resistant aluminium profile and tempered safety glass doors which run on roller-bearings for particularly convenient opening make it the professional choice for all requirements. Particularly suitable for confined spaces – as no doors are opened outwards. The mechanical cylinder pushlock

which engages directly on the metal rail ensures greater security and high locking convenience. For injury prevention (impact protection), the SN/SR is also available with round die-cast zinc corner joints. The optionally available white text bar gives the showcase a high-visibility headline and provides the viewer with initial information about its contents, even from a distance.