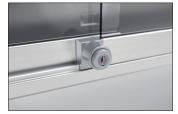

which engages directly on the metal rail ensures greater security and high locking convenience. For injury prevention (impact protection), the SN/SR is also available with round die-cast zinc corner joints. The optionally available white text bar gives the showcase a high-visibility headline and provides the viewer with initial information about its contents, even from a distance.