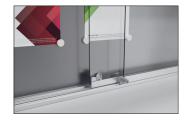

Our premium SN/SR model is a first class combination of quality, security and design. The torsion-resistant aluminium profile and tempered safety glass doors which run on roller-bearings for particularly convenient opening make it the professional choice for all requirements. Particularly suitable for confined spaces – as no doors are opened outwards. The mechanical cylinder pushlock

which engages directly on the metal rail ensures greater security and high locking convenience. For injury prevention (impact protection), the SN/SR is also available with round die-cast zinc corner joints. The optionally available white text bar gives the showcase a high-visibility headline and provides the viewer with initial information about its contents, even from a distance.