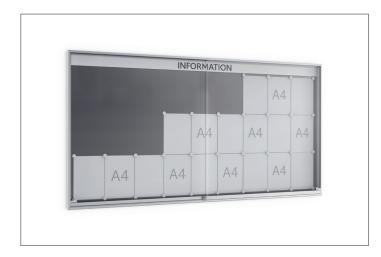

## Preeminent presentation: premium sliding door notice board

The SN/SR combines comfort and practicality. The fire-protection certified sliding door showcase fulfills the highest demands on quality, security and design.

Our premium SN/SR model is a first class combination of quality, security and design. The torsion-resistant aluminium profile and tempered safety glass doors which run on roller-bearings for particularly convenient opening make it the professional choice for all requirements. Particularly suitable for confined spaces – as no doors are opened outwards. The mechanical cylinder pushlock

which engages directly on the metal rail ensures greater security and high locking convenience. For injury prevention (impact protection), the SN/SR is also available with round die-cast zinc corner joints. The optionally available white text bar gives the showcase a high-visibility headline and provides the viewer with initial information about its contents, even from a distance.

- + Easy opening through roller-bearing doors
- + Mechanical cylinder push lock allows locking
- + 4 mm toughened safety glass
- + Building material class B1 (low flammability) according to DIN 4102-1
- + White text bar for visibility from a distance optional