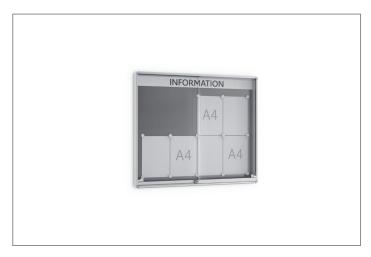

## Preeminent presentation: premium sliding door notice board

The SN/SR combines comfort and practicality. The fire-protection certified sliding door showcase fulfills the highest demands on quality, security and design.

Our premium SN/SR model is a first class combination of quality, security and design. The torsion-resistant aluminium profile and tempered safety glass doors which run on roller-bearingsfor particularly convenient opening make it the professional choice for all requirements. Particularly suitable for confined spaces – as no doors are opened outwards. The mechanical cylinder pushlock

which engages directly on the metal rail ensures greater security and high locking convenience. For injury prevention (impact protection), the SN/SR is also available with round die-cast zinc corner joints. The white text bar gives the showcase a high-visibility headline and provides the viewer with initial information about its contents, even from a distance.

- + Easy opening through roller-bearingdoors
- + 4 mm toughened safety glass
- + Tested & approved flame retardance (B1)
- + White text bar for visibility from a distance optional
- + Version SR: injury protection through round corner joints