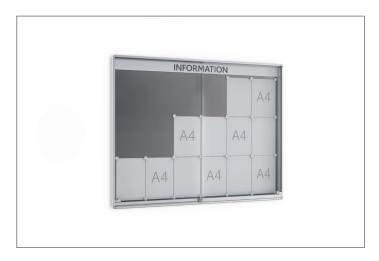

## Preeminent presentation: premium sliding door notice board

The SN/SR combines comfort and practicality. The fire-protection certified sliding door showcase fulfills the highest demands on quality, security and design.

Our premium SN/SR model is a first class combination of quality, security and design. The torsion-resistant aluminium profile and tempered safety glass doors which run on roller-bearingsfor particularly convenient opening make it the professional choice for all requirements. Particularly suitable for confined spaces – as no doors are opened outwards. The mechanical cylinder pushlock

which engages directly on the metal rail ensures greater security and high locking convenience. For injury prevention (impact protection), the SN/SR is also available with round die-cast zinc corner joints. The white text bar gives the showcase a high-visibility headline and provides the viewer with initial information about its contents, even from a distance.

- + Easy opening through roller-bearingdoors
- + 4 mm toughened safety glass
- + Tested & approved flame retardance (B1)
- + White text bar for visibility from a distance optional
- + Version SR: injury protection through round corner joints