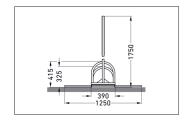

## Advertising bicycle stand with long-term effect

Mobile sturdy tubular steel construction with height-offset parking hoops and large-format sheet steel advertising display, usable on both sides.

| Article number | EAN           | Width   | Height  | Depth  |
|----------------|---------------|---------|---------|--------|
| 105100025      | 4250366511177 | 1050 mm | 1750 mm | 390 mm |

| Advertising space        | Yes      |
|--------------------------|----------|
| Advertising space width  | 890 mm   |
| Advertising space height | 645 mm   |
| Parking spaces           | 6        |
| Colour                   | Silver   |
| Wheel distance           | 350 mm   |
| Tyre width               | 55 mm    |
| Weight                   | 35,50 kg |
|                          |          |