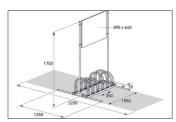

| Advertising space        | Yes      |
|--------------------------|----------|
| Advertising space width  | 890 mm   |
| Advertising space height | 645 mm   |
| Parking spaces           | 6        |
| Colour                   | Silver   |
| Wheel distance           | 350 mm   |
| Tyre width               | 55 mm    |
| Weight                   | 35,50 kg |
|                          |          |

completely according to your wishes. Unmissable 890 x 645 mm or 890 x 300 mm WXH are available for your company or organisation name etc. When required, insert the optionally available outrigger tubes of models BW 5053 and BW 5156 and simply roll your promotional bicycle rack to its location.