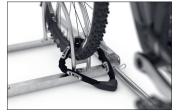

- + Sturdy tubular steel construction
- + Corrosion-resistant, value-retentive through galvanising
- + Hoop spacing for tyre widths up to 55 mm
- + Large-format, double-sided advertising space
- + Lateral rollers for easy relocation