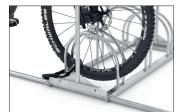

- + Sturdy tubular steel construction
- + Corrosion-resistant, value-retentive through galvanising
- + Hoop spacing for tyre widths up to 55 mm
- + Large-format, double-sided advertising space
- + Lateral rollers for easy relocation