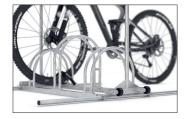

The BW 5000 advertising bike rack that can be accessed on both sides not only offers comfortable parking space for three or six customers' or employees' bicycles and pedelecs – it also has a large-format, double-sided advertising surface made of sheet steel, colour-coated in RAL 9010 Pure white and printable

completely according to your wishes. Unmissable 890 x 645 mm or 890 x 300 mm WXH are available for your company or organisation name etc. When required, insert the optionally available outrigger tubes of models BW 5053 and BW 5156 and simply roll your promotional bicycle rack to its location.

- + Sturdy tubular steel construction
- + Corrosion-resistant, value-retentive through galvanising
- + Hoop spacing for tyre widths up to 55 mm
- + Large-format, double-sided advertising space
- + Lateral rollers for easy relocation