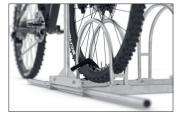

- + Sturdy tubular steel construction
- + Corrosion-resistant, value-retentive through galvanising
- + Hoop spacing for tyre widths up to 55 mm
- + Large-format, double-sided advertising space
- + Lateral rollers for easy relocation