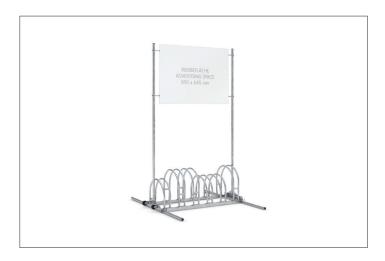

## Advertising bicycle stand with long-term effect

Mobile sturdy tubular steel construction with height-offset parking hoops and large-format sheet steel advertising display, usable on both sides.

| Article number | EAN           | Width   | Height  | Depth  |
|----------------|---------------|---------|---------|--------|
| 105100025      | 4250366511177 | 1050 mm | 1750 mm | 390 mm |

| Advertising space        | Yes      |
|--------------------------|----------|
| Advertising space width  | 890 mm   |
| Advertising space height | 645 mm   |
| Parking spaces           | 6        |
| Colour                   | Silver   |
| Wheel distance           | 350 mm   |
| Tyre width               | 55 mm    |
| Weight                   | 35,50 kg |
|                          |          |

The BW 5000 advertising bike rack that can be accessed on both sides not only offers comfortable parking space for three or six customers' or employees' bicycles and pedelecs – it also has a large-format, double-sided advertising surface made of sheet steel, colour-coated in RAL 9010 Pure white and printable

completely according to your wishes. Unmissable 890 x 645 mm or 890 x 300 mm WXH are available for your company or organisation name etc. When required, insert the optionally available outrigger tubes of models BW 5053 and BW 5156 and simply roll your promotional bicycle rack to its location.

- + Sturdy tubular steel construction
- + Corrosion-resistant, value-retentive through galvanising
- + Hoop spacing for tyre widths up to 55 mm
- + Large-format, double-sided advertising space
- + Lateral rollers for easy relocation