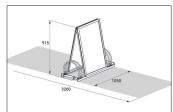

## The weatherproof advertising display one likes to park at

Sturdy, mobile double bike parker with large display, weatherproof film pockets and Quick-Clip system for super speedy poster exchange.

| Article number | EAN           | Width   | Height | Depth  |
|----------------|---------------|---------|--------|--------|
| 105100028      | 4250366505824 | 1050 mm | 635 mm | 390 mm |

| Advertising space        | Yes      |
|--------------------------|----------|
| Advertising space width  | 594 mm   |
| Advertising space height | 841 mm   |
| Parking spaces           | 2        |
| Colour                   | Silver   |
| Tyre width               | 55 mm    |
| Weight                   | 28,30 kg |
|                          |          |