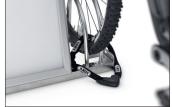

The AW 5112 advertising bike rack presents your company and its current offers optimally and in any weather. Between the comfortable parking space for two customer bicycles is a double-sided display stand that everyone recognises as a tried-and-tested outdoor advertising medium. The stand features two aluminium folding frames in DIN A1 portrait format and a handy Quick-Clip

system, with which you can exchange your advertising posters in a jiffy. The posters themselves are protected with non-reflective, waterproof film pockets which are included in the scope of delivery. After closing time, simply roll your advertising bike rack to its storage place.