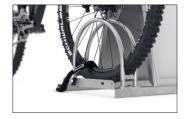

## The weatherproof advertising display one likes to park at

Sturdy, mobile double bike parker with large display, weatherproof film pockets and Quick-Clip system for super speedy poster exchange.

| Article number | EAN           | Width   | Height | Depth  |
|----------------|---------------|---------|--------|--------|
| 105100028      | 4250366505824 | 1050 mm | 635 mm | 390 mm |

The AW 5112 advertising bike rack presents your company and its current offers optimally and in any weather. Between the comfortable parking space for two customer bicycles is a double-sided display stand that everyone recognises as a tried-and-tested outdoor advertising medium. The stand features two aluminium folding frames in DIN A1 portrait format and a handy Quick-Clip