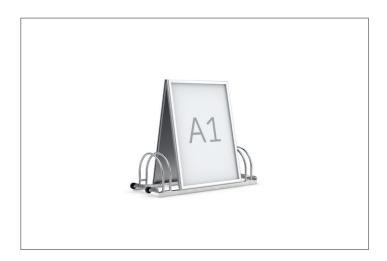

## The weatherproof advertising display one likes to park at

Sturdy, mobile double bike parker with large display, weatherproof film pockets and Quick-Clip system for super speedy poster exchange.

| Article number | EAN           | Width   | Height | Depth  |
|----------------|---------------|---------|--------|--------|
| 105100028      | 4250366505824 | 1050 mm | 635 mm | 390 mm |

The AW 5112 advertising bike rack presents your company and its current offers optimally and in any weather. Between the comfortable parking space for two customer bicycles is a double-sided display stand that everyone recognises as a tried-and-tested outdoor advertising medium. The stand features two aluminium folding frames in DIN A1 portrait format and a handy Quick-Clip

system, with which you can exchange your advertising posters in a jiffy. The posters themselves are protected with non-reflective, waterproof film pockets which are included in the scope of delivery. After closing time, simply roll your advertising bike rack to its storage place.

- + Sturdy tubular steel construction
- + Corrosion-resistant value-retention through galvanising
- + DIN A1-portrait advertising stand with Quick-Clip system
- + Non-reflective, waterproof foil pouches
- + Transport wheels for easy relocation