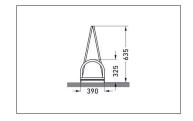

## The weatherproof advertising display one likes to park at

Sturdy, mobile double bike parker with large display, weatherproof film pockets and Quick-Clip system for super speedy poster exchange.

| Article number | EAN           | Width   | Height | Depth  |
|----------------|---------------|---------|--------|--------|
| 105100028      | 4250366505824 | 1050 mm | 635 mm | 390 mm |

| Advertising space        | Yes      |
|--------------------------|----------|
| Advertising space width  | 594 mm   |
| Advertising space height | 841 mm   |
| Parking spaces           | 2        |
| Colour                   | Silver   |
| Tyre width               | 55 mm    |
| Weight                   | 28,30 kg |
|                          |          |