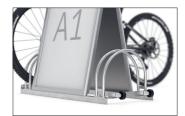

## The weatherproof advertising display one likes to park at

Sturdy, mobile double bike parker with large display, weatherproof film pockets and Quick-Clip system for super speedy poster exchange.

| Article number | EAN           | Width   | Height | Depth  |
|----------------|---------------|---------|--------|--------|
| 105100028      | 4250366505824 | 1050 mm | 635 mm | 390 mm |

The AW 5112 advertising bike rack presents your company and its current offers optimally and in any weather. Between the comfortable parking space for two customer bicycles is a double-sided display stand that everyone recognises as a tried-and-tested outdoor advertising medium. The stand features two aluminium folding frames in DIN A1 portrait format and a handy Quick-Clip

system, with which you can exchange your advertising posters in a jiffy. The posters themselves are protected with non-reflective, waterproof film pockets which are included in the scope of delivery. After closing time, simply roll your advertising bike rack to its storage place.

- + Sturdy tubular steel construction
- + Corrosion-resistant value-retention through galvanising
- + DIN A1-portrait advertising stand with Quick-Clip system
- + Non-reflective, waterproof foil pouches
- + Transport wheels for easy relocation