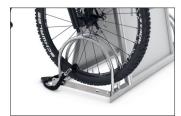

## The weatherproof advertising display one likes to park at

Sturdy, mobile double bike parker with large display, weatherproof film pockets and Quick-Clip system for super speedy poster exchange.

| Article number | EAN           | Width   | Height | Depth  |
|----------------|---------------|---------|--------|--------|
| 105100028      | 4250366505824 | 1050 mm | 635 mm | 390 mm |

The AW 5112 advertising bike rack presents your company and its current offers optimally and in any weather. Between the comfortable parking space for two customer bicycles is a double-sided display stand that everyone recognises as a tried-and-tested outdoor advertising medium. The stand features two aluminium folding frames in DIN A1 portrait format and a handy Quick-Clip