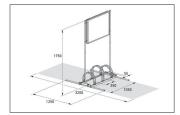

| Article number                                                                                                                                                                                                                                                                                                                                                                                                                                                                                                                                                                                                                                                                                                                                                                                                                                                                                                                                                                                                                                                                                                                                                                                                                                                                                                                                                                                                                                                                                                                                                                                                                                                                                                                                                                                                                                                                                                                                                                                                                                                                                                                 | EAN                                              | Width   | Height                   |          | Depth  |
|--------------------------------------------------------------------------------------------------------------------------------------------------------------------------------------------------------------------------------------------------------------------------------------------------------------------------------------------------------------------------------------------------------------------------------------------------------------------------------------------------------------------------------------------------------------------------------------------------------------------------------------------------------------------------------------------------------------------------------------------------------------------------------------------------------------------------------------------------------------------------------------------------------------------------------------------------------------------------------------------------------------------------------------------------------------------------------------------------------------------------------------------------------------------------------------------------------------------------------------------------------------------------------------------------------------------------------------------------------------------------------------------------------------------------------------------------------------------------------------------------------------------------------------------------------------------------------------------------------------------------------------------------------------------------------------------------------------------------------------------------------------------------------------------------------------------------------------------------------------------------------------------------------------------------------------------------------------------------------------------------------------------------------------------------------------------------------------------------------------------------------|--------------------------------------------------|---------|--------------------------|----------|--------|
| 105100038                                                                                                                                                                                                                                                                                                                                                                                                                                                                                                                                                                                                                                                                                                                                                                                                                                                                                                                                                                                                                                                                                                                                                                                                                                                                                                                                                                                                                                                                                                                                                                                                                                                                                                                                                                                                                                                                                                                                                                                                                                                                                                                      | 4250366511184                                    | 1050 mm | 1750 mm                  |          | 390 mm |
|                                                                                                                                                                                                                                                                                                                                                                                                                                                                                                                                                                                                                                                                                                                                                                                                                                                                                                                                                                                                                                                                                                                                                                                                                                                                                                                                                                                                                                                                                                                                                                                                                                                                                                                                                                                                                                                                                                                                                                                                                                                                                                                                |                                                  |         |                          |          |        |
|                                                                                                                                                                                                                                                                                                                                                                                                                                                                                                                                                                                                                                                                                                                                                                                                                                                                                                                                                                                                                                                                                                                                                                                                                                                                                                                                                                                                                                                                                                                                                                                                                                                                                                                                                                                                                                                                                                                                                                                                                                                                                                                                |                                                  |         | Advertising space        | Yes      |        |
| -                                                                                                                                                                                                                                                                                                                                                                                                                                                                                                                                                                                                                                                                                                                                                                                                                                                                                                                                                                                                                                                                                                                                                                                                                                                                                                                                                                                                                                                                                                                                                                                                                                                                                                                                                                                                                                                                                                                                                                                                                                                                                                                              | 4                                                |         | Advertising space width  | 841 mm   |        |
|                                                                                                                                                                                                                                                                                                                                                                                                                                                                                                                                                                                                                                                                                                                                                                                                                                                                                                                                                                                                                                                                                                                                                                                                                                                                                                                                                                                                                                                                                                                                                                                                                                                                                                                                                                                                                                                                                                                                                                                                                                                                                                                                | WERBEFLÄCHE<br>ADVERTISING SPACE<br>841 x 594 mm |         | Advertising space height | 594 mm   |        |
|                                                                                                                                                                                                                                                                                                                                                                                                                                                                                                                                                                                                                                                                                                                                                                                                                                                                                                                                                                                                                                                                                                                                                                                                                                                                                                                                                                                                                                                                                                                                                                                                                                                                                                                                                                                                                                                                                                                                                                                                                                                                                                                                | 041 X 394 mm                                     |         | Parking spaces           | 3        |        |
|                                                                                                                                                                                                                                                                                                                                                                                                                                                                                                                                                                                                                                                                                                                                                                                                                                                                                                                                                                                                                                                                                                                                                                                                                                                                                                                                                                                                                                                                                                                                                                                                                                                                                                                                                                                                                                                                                                                                                                                                                                                                                                                                |                                                  |         | Colour                   | Silver   |        |
|                                                                                                                                                                                                                                                                                                                                                                                                                                                                                                                                                                                                                                                                                                                                                                                                                                                                                                                                                                                                                                                                                                                                                                                                                                                                                                                                                                                                                                                                                                                                                                                                                                                                                                                                                                                                                                                                                                                                                                                                                                                                                                                                |                                                  |         | Wheel distance           | 350 mm   |        |
|                                                                                                                                                                                                                                                                                                                                                                                                                                                                                                                                                                                                                                                                                                                                                                                                                                                                                                                                                                                                                                                                                                                                                                                                                                                                                                                                                                                                                                                                                                                                                                                                                                                                                                                                                                                                                                                                                                                                                                                                                                                                                                                                |                                                  |         | Tyre width               | 55 mm    |        |
|                                                                                                                                                                                                                                                                                                                                                                                                                                                                                                                                                                                                                                                                                                                                                                                                                                                                                                                                                                                                                                                                                                                                                                                                                                                                                                                                                                                                                                                                                                                                                                                                                                                                                                                                                                                                                                                                                                                                                                                                                                                                                                                                |                                                  |         | Weight                   | 22,50 kg |        |
| 1 Contraction of the second se |                                                  |         |                          |          |        |
|                                                                                                                                                                                                                                                                                                                                                                                                                                                                                                                                                                                                                                                                                                                                                                                                                                                                                                                                                                                                                                                                                                                                                                                                                                                                                                                                                                                                                                                                                                                                                                                                                                                                                                                                                                                                                                                                                                                                                                                                                                                                                                                                |                                                  |         |                          |          |        |