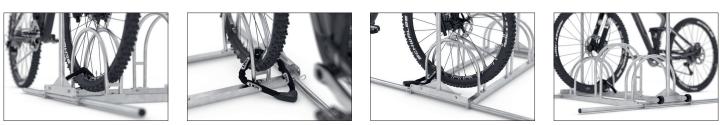

## Always up to date with weatherproof advertising

Mobile sturdy tubular steel construction with six height-offset parking hoops. Weatherproof film pockets and Quick-Clip system for speedy poster exchange.

The CW 5000 advertising bike rack helps you to keep your advertising messages up to date and effectively protected against weather influences. A double-sided advertising space is clearly visible above the comfortable parking space for three or six customers' or employees' bicycles that can be accessed on both sides. The rack features two aluminium snap frames in DIN

A1 portrait format and a handy Quick-Clip system, with which you can exchange your advertising posters in a jiffy. The posters themselves are protected with non-reflective, waterproof film pockets which are included in the scope of delivery. Where required, insert the integrated outrigger tubes and simply roll your advertising bike rack to its location.