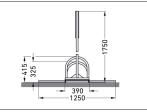

| Article number                                                                                                                                                                                                                                                                                                                                                                                                                                                                                                                                                                                                                                                                                                                                                                                                                                                                                                                                                                                                                                                                                                                                                                                                                                                                                                                                                                                                                                                                                                                                                                                                                                                                                                                                                                                                                                                                                                                                                                                                                                                                                                                 | EAN                                              | Width   | Height                   |          | Depth  |
|--------------------------------------------------------------------------------------------------------------------------------------------------------------------------------------------------------------------------------------------------------------------------------------------------------------------------------------------------------------------------------------------------------------------------------------------------------------------------------------------------------------------------------------------------------------------------------------------------------------------------------------------------------------------------------------------------------------------------------------------------------------------------------------------------------------------------------------------------------------------------------------------------------------------------------------------------------------------------------------------------------------------------------------------------------------------------------------------------------------------------------------------------------------------------------------------------------------------------------------------------------------------------------------------------------------------------------------------------------------------------------------------------------------------------------------------------------------------------------------------------------------------------------------------------------------------------------------------------------------------------------------------------------------------------------------------------------------------------------------------------------------------------------------------------------------------------------------------------------------------------------------------------------------------------------------------------------------------------------------------------------------------------------------------------------------------------------------------------------------------------------|--------------------------------------------------|---------|--------------------------|----------|--------|
| 105100038                                                                                                                                                                                                                                                                                                                                                                                                                                                                                                                                                                                                                                                                                                                                                                                                                                                                                                                                                                                                                                                                                                                                                                                                                                                                                                                                                                                                                                                                                                                                                                                                                                                                                                                                                                                                                                                                                                                                                                                                                                                                                                                      | 4250366511184                                    | 1050 mm | 1750 mm                  |          | 390 mm |
|                                                                                                                                                                                                                                                                                                                                                                                                                                                                                                                                                                                                                                                                                                                                                                                                                                                                                                                                                                                                                                                                                                                                                                                                                                                                                                                                                                                                                                                                                                                                                                                                                                                                                                                                                                                                                                                                                                                                                                                                                                                                                                                                |                                                  |         |                          |          |        |
|                                                                                                                                                                                                                                                                                                                                                                                                                                                                                                                                                                                                                                                                                                                                                                                                                                                                                                                                                                                                                                                                                                                                                                                                                                                                                                                                                                                                                                                                                                                                                                                                                                                                                                                                                                                                                                                                                                                                                                                                                                                                                                                                |                                                  |         | Advertising space        | Yes      |        |
| -                                                                                                                                                                                                                                                                                                                                                                                                                                                                                                                                                                                                                                                                                                                                                                                                                                                                                                                                                                                                                                                                                                                                                                                                                                                                                                                                                                                                                                                                                                                                                                                                                                                                                                                                                                                                                                                                                                                                                                                                                                                                                                                              | 4                                                |         | Advertising space width  | 841 mm   |        |
|                                                                                                                                                                                                                                                                                                                                                                                                                                                                                                                                                                                                                                                                                                                                                                                                                                                                                                                                                                                                                                                                                                                                                                                                                                                                                                                                                                                                                                                                                                                                                                                                                                                                                                                                                                                                                                                                                                                                                                                                                                                                                                                                | WERBEFLÄCHE<br>ADVERTISING SPACE<br>841 x 594 mm |         | Advertising space height | 594 mm   |        |
|                                                                                                                                                                                                                                                                                                                                                                                                                                                                                                                                                                                                                                                                                                                                                                                                                                                                                                                                                                                                                                                                                                                                                                                                                                                                                                                                                                                                                                                                                                                                                                                                                                                                                                                                                                                                                                                                                                                                                                                                                                                                                                                                | 041 X 394 mm                                     |         | Parking spaces           | 3        |        |
|                                                                                                                                                                                                                                                                                                                                                                                                                                                                                                                                                                                                                                                                                                                                                                                                                                                                                                                                                                                                                                                                                                                                                                                                                                                                                                                                                                                                                                                                                                                                                                                                                                                                                                                                                                                                                                                                                                                                                                                                                                                                                                                                |                                                  |         | Colour                   | Silver   |        |
|                                                                                                                                                                                                                                                                                                                                                                                                                                                                                                                                                                                                                                                                                                                                                                                                                                                                                                                                                                                                                                                                                                                                                                                                                                                                                                                                                                                                                                                                                                                                                                                                                                                                                                                                                                                                                                                                                                                                                                                                                                                                                                                                |                                                  |         | Wheel distance           | 350 mm   |        |
|                                                                                                                                                                                                                                                                                                                                                                                                                                                                                                                                                                                                                                                                                                                                                                                                                                                                                                                                                                                                                                                                                                                                                                                                                                                                                                                                                                                                                                                                                                                                                                                                                                                                                                                                                                                                                                                                                                                                                                                                                                                                                                                                |                                                  |         | Tyre width               | 55 mm    |        |
|                                                                                                                                                                                                                                                                                                                                                                                                                                                                                                                                                                                                                                                                                                                                                                                                                                                                                                                                                                                                                                                                                                                                                                                                                                                                                                                                                                                                                                                                                                                                                                                                                                                                                                                                                                                                                                                                                                                                                                                                                                                                                                                                |                                                  |         | Weight                   | 22,50 kg |        |
| 1 Contraction of the second se |                                                  |         |                          |          |        |
|                                                                                                                                                                                                                                                                                                                                                                                                                                                                                                                                                                                                                                                                                                                                                                                                                                                                                                                                                                                                                                                                                                                                                                                                                                                                                                                                                                                                                                                                                                                                                                                                                                                                                                                                                                                                                                                                                                                                                                                                                                                                                                                                |                                                  |         |                          |          |        |