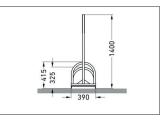

## Bicycle Stands for Advertising BW 5000

Mobile sturdy tubular steel construction with height-offset parking hoops and large-format sheet steel advertising display, usable on both sides.

| Article number | EAN                                              | Width   | Height                   | Depth    |
|----------------|--------------------------------------------------|---------|--------------------------|----------|
| 105100047      | 4250366531090                                    | 1050 mm | 1400 mm                  | 390 mm   |
|                |                                                  |         |                          |          |
|                |                                                  |         | Advertising space        | Yes      |
|                |                                                  |         | Advertising space width  | 890 mm   |
|                |                                                  |         | Advertising space height | 300 mm   |
|                | WERBEFLÄCHE<br>ADVERTISING SPACE<br>890 x 300 mm |         | Parking spaces           | 6        |
|                |                                                  |         | Colour                   | Silver   |
|                |                                                  |         | Wheel distance           | 350 mm   |
|                |                                                  |         | Tyre width               | 55 mm    |
|                | (TA) AL (ARTER) AL                               |         | Weight                   | 25,40 kg |
|                |                                                  |         |                          |          |
|                |                                                  |         |                          |          |
|                |                                                  |         |                          |          |