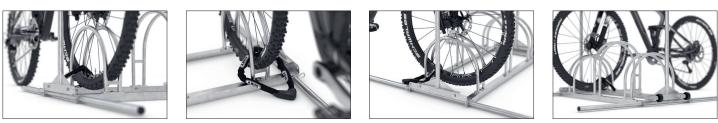

The BW 5000 advertising bike rack with parking spaces that can be accessed on both sides not only offers comfortable parking space for customers' or employees' bicycles and pedelecs – it also has a large-format, double-sided advertising surface made of sheet steel, colour-coated in RAL 9010 Pure white and printable

QUALITÄT

IN

MFTAII

- + For one or two-sided parking
- + Easy to move by means of side-mounted castors
- + Robust steel construction with bow-shaped hoops
- + Corrosion-proof and long-lasting thanks to galvanising
- + Hoop spacing for bicycles with tyre widths of up to 55 mm