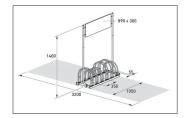

## Bicycle Stands for Advertising BW 5000

Mobile sturdy tubular steel construction with height-offset parking hoops and large-format sheet steel advertising display, usable on both sides.

| Article number | EAN                                              | Width   | Height                   | Depth    |
|----------------|--------------------------------------------------|---------|--------------------------|----------|
| 105100047      | 4250366531090                                    | 1050 mm | 1400 mm                  | 390 mm   |
|                |                                                  |         |                          |          |
|                |                                                  |         | Advertising space        | Yes      |
|                |                                                  |         | Advertising space width  | 890 mm   |
|                |                                                  |         | Advertising space height | 300 mm   |
|                | WERBEFLÄCHE<br>ADVERTISING SPACE<br>890 x 300 mm |         | Parking spaces           | 6        |
|                |                                                  |         | Colour                   | Silver   |
|                |                                                  |         | Wheel distance           | 350 mm   |
|                |                                                  |         | Tyre width               | 55 mm    |
|                | (TA) AL (ARTER) AL                               |         | Weight                   | 25,40 kg |
|                |                                                  |         |                          |          |
|                |                                                  |         |                          |          |
|                |                                                  |         |                          |          |

completely according to your wishes. Unmissable 890 x 645 mm or 890 x 300 mm WXH are available for your company or organisation name etc. When required, insert the optionally available outrigger tubes of models BW 5053 and BW 5156 and simply roll your promotional bicycle rack to its location.