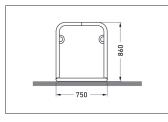

| Article number | EAN           | Width   | Height             | Depth                  |
|----------------|---------------|---------|--------------------|------------------------|
| 105200003      | 4250366522647 | 3870 mm | 870 mm             | 750 mm                 |
|                |               |         |                    |                        |
|                |               |         | Parking spaces     | 8                      |
|                |               |         | Colour             | Silver                 |
|                |               |         | Knee-high crossbar | No                     |
| nnn            |               |         | Construction type  | Screwed / assembly kit |
|                |               |         | Base material      | Steel                  |
|                |               |         | Mounting type      | On the floor           |
|                |               |         | Bike spacing       | 800 mm                 |
|                |               |         | Configuration      | Two-sided              |
|                |               |         |                    |                        |
|                |               |         |                    |                        |
|                |               |         |                    |                        |