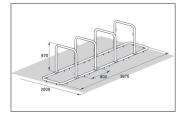

| Article number | EAN           | Width   | Height             | Depth                  |
|----------------|---------------|---------|--------------------|------------------------|
| 105200003      | 4250366522647 | 3870 mm | 870 mm             | 750 mm                 |
|                |               |         |                    |                        |
|                |               |         | Parking spaces     | 8                      |
|                |               |         | Colour             | Silver                 |
|                |               |         | Knee-high crossbar | No                     |
| nnn            |               |         | Construction type  | Screwed / assembly kit |
|                |               |         | Base material      | Steel                  |
|                |               |         | Mounting type      | On the floor           |
|                |               |         | Bike spacing       | 800 mm                 |
|                |               |         | Configuration      | Two-sided              |
|                |               |         |                    |                        |
|                |               |         |                    |                        |
|                |               |         |                    |                        |