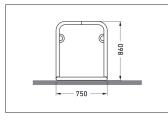

| Article number | EAN           | Width   | Height             | Depth                  |
|----------------|---------------|---------|--------------------|------------------------|
| 105200004      | 4250366522654 | 4720 mm | 870 mm             | 750 mm                 |
|                |               |         |                    |                        |
|                |               |         | Parking spaces     | 10                     |
|                |               |         | Colour             | Silver                 |
|                |               |         | Knee-high crossbar | No                     |
|                |               |         | Construction type  | Screwed / assembly kit |
|                |               |         | Base material      | Steel                  |
|                |               |         | Mounting type      | On the floor           |
|                |               |         | Bike spacing       | 800 mm                 |
|                |               |         | Configuration      | Two-sided              |
|                |               |         |                    |                        |