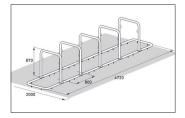

| Article number | EAN           | Width   | Height             | Depth                  |
|----------------|---------------|---------|--------------------|------------------------|
| 105200004      | 4250366522654 | 4720 mm | 870 mm             | 750 mm                 |
|                |               |         |                    |                        |
|                |               |         | Parking spaces     | 10                     |
|                |               |         | Colour             | Silver                 |
|                |               |         | Knee-high crossbar | No                     |
|                |               |         | Construction type  | Screwed / assembly kit |
|                |               |         | Base material      | Steel                  |
|                |               |         | Mounting type      | On the floor           |
|                |               |         | Bike spacing       | 800 mm                 |
|                |               |         | Configuration      | Two-sided              |
|                |               |         |                    |                        |