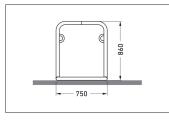

| Article number | EAN           | Width   | Height             | Depth                  |
|----------------|---------------|---------|--------------------|------------------------|
| 105200005      | 4250366523491 | 5570 mm | 870 mm             | 750 mm                 |
|                |               |         |                    |                        |
|                |               |         | Parking spaces     | 12                     |
|                |               |         | Colour             | Silver                 |
|                |               |         | Knee-high crossbar | No                     |
| nnnl           |               |         | Construction type  | Screwed / assembly kit |
|                |               |         | Base material      | Steel                  |
|                |               |         | Mounting type      | On the floor           |
|                |               |         | Bike spacing       | 800 mm                 |
|                |               |         | Configuration      | Two-sided              |
|                |               |         |                    |                        |