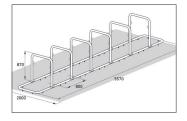

## Contemporary, highly functional bicycle parking system

Free-standing, space-saving and injury-safe bicycle rest system with anti-theft device, advertising sign option and prefabricated for row/series connection.

The GALAXY lean & rest system stands alone and needs no concrete or foundation work. Bolt together, place upright – done! If you want to create many parking spaces, you can make fast progress. The 32-36 models offer between four and twelve parking spaces, which are designed to save space through double-sided access. The injury-resistant tubular construction without corners and edges provides safety for the rider; integrated steel eyelets for bicycle locks do the same for the bicycle. GALAXY can be easily attached to the ground and be extended to almost endless row systems. If required, an optional advertising sign can be integrated. Available in many RAL colours.