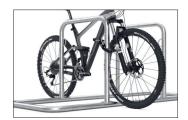

The GALAXY lean & rest system stands alone and needs no concrete or foundation work. Bolt together, place upright – done! If you want to create many parking spaces, you can make fast progress. The 32-36 models offer between four and twelve parking spaces, which are designed to save space through double-sided access. The injury-resistant tubular construction without corners and

edges provides safety for the rider; integrated steel eyelets for bicycle locks do the same for the bicycle. GALAXY can be easily attached to the ground and be extended to almost endless row systems. If required, an optional advertising sign can be integrated. Available in many RAL colours.