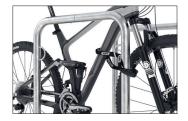

edges provides safety for the rider; integrated steel eyelets for bicycle locks do the same for the bicycle. GALAXY can be easily attached to the ground and be extended to almost endless row systems. If required, an optional advertising sign can be integrated. Available in many RAL colours.

- + Free-standing, bolted tubular steel construction
- + Corrosion-protected through galvanising
- + Integrated eyelets to prevent theft
- + Prefabricated for row/serial connection
- + Optional advertising signs can be added