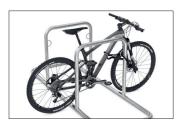

## Contemporary, highly functional bicycle parking system

Free-standing, space-saving and injury-safe bicycle rest system with anti-theft device, advertising sign option and prefabricated for row/series connection.

The GALAXY lean & rest system stands alone and needs no concrete or foundation work. Bolt together, place upright – done! If you want to create many parking spaces, you can make fast progress. The 32-36 models offer between four and twelve parking spaces, which are designed to save space through double-sided access. The injury-resistant tubular construction without corners and

- + Free-standing, bolted tubular steel construction
- + Corrosion-protected through galvanising
- + Integrated eyelets to prevent theft
- + Prefabricated for row/serial connection
- + Optional advertising signs can be added