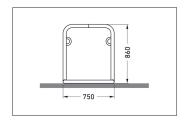

| Article number | EAN           | Width   | Height | Depth  |
|----------------|---------------|---------|--------|--------|
| 105200029      | 4250366511573 | 3020 mm | 870 mm | 750 mm |

| Parking spaces     | 6                      |  |
|--------------------|------------------------|--|
| Colour             | Silver                 |  |
| Knee-high crossbar | No                     |  |
| Construction type  | Screwed / assembly kit |  |
| Base material      | Steel                  |  |
| Mounting type      | On the floor           |  |
| Bike spacing       | 800 mm                 |  |
| Configuration      | Two-sided              |  |
|                    |                        |  |