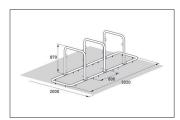

| Article number | EAN           | Width   | Height | Depth  |
|----------------|---------------|---------|--------|--------|
| 105200029      | 4250366511573 | 3020 mm | 870 mm | 750 mm |

| Parking spaces     | 6                      |  |
|--------------------|------------------------|--|
| Colour             | Silver                 |  |
| Knee-high crossbar | No                     |  |
| Construction type  | Screwed / assembly kit |  |
| Base material      | Steel                  |  |
| Mounting type      | On the floor           |  |
| Bike spacing       | 800 mm                 |  |
| Configuration      | Two-sided              |  |
|                    |                        |  |