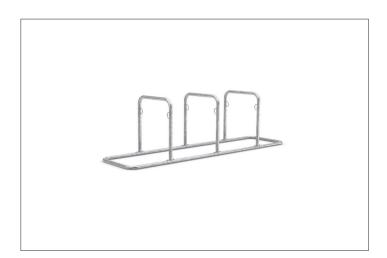

## Contemporary, highly functional bicycle parking system

Free-standing, space-saving and injury-safe bicycle rest system with anti-theft device, advertising sign option and prefabricated for row/series connection.

| Article number | EAN           | Width   | Height | Depth  |
|----------------|---------------|---------|--------|--------|
| 105200029      | 4250366511573 | 3020 mm | 870 mm | 750 mm |

| Parking spaces     | 6                      |  |
|--------------------|------------------------|--|
| Colour             | Silver                 |  |
| Knee-high crossbar | No                     |  |
| Construction type  | Screwed / assembly kit |  |
| Base material      | Steel                  |  |
| Mounting type      | On the floor           |  |
| Bike spacing       | 800 mm                 |  |
| Configuration      | Two-sided              |  |
|                    |                        |  |

The GALAXY lean & rest system stands alone and needs no concrete or foundation work. Bolt together, place upright – done! If you want to create many parking spaces, you can make fast progress. The 32-36 models offer between four and twelve parking spaces, which are designed to save space through double-sided access. The injury-resistant tubular construction without corners and

edges provides safety for the rider; integrated steel eyelets for bicycle locks do the same for the bicycle. GALAXY can be easily attached to the ground and be extended to almost endless row systems. If required, an optional advertising sign can be integrated. Available in many RAL colours.

- + Free-standing, bolted tubular steel construction
- + Corrosion-protected through galvanising
- + Integrated eyelets to prevent theft
- + Prefabricated for row/serial connection
- + Optional advertising signs can be added