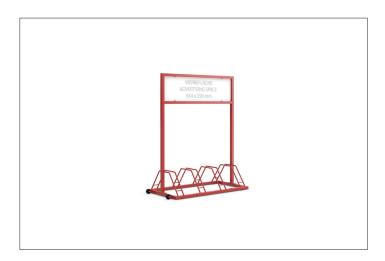

## Advertising bicycle racks

## EW 7004

## With the bicycles come the customers

Sturdy colour-coated tubular steel parker made mobile with base frame rollers. Aluminium composite panel as integrated advertising space.

| Article number | EAN           | Width   | Height  | Depth  |
|----------------|---------------|---------|---------|--------|
| 105200047      | 4250366524955 | 1048 mm | 1165 mm | 530 mm |

You offer your bike-mobile customers a very special service with our EW 7004 advertising bike rack. The EW 7004 made of colour-coated tubular steel creates a comfortable and secure parking area with four parking spaces that can be accessed on both sides and sporting a generous 580 mm space between bicycles. This bike

rack also informs the world about what you have to offer with its integrated advertising space. The easily replaceable aluminium composite panel makes updating a breeze. After closing time or when your practice or office is closed, simply roll it into your shop, garage or other storage room.

- + Stable construction made of colour-coated tubular steel
- + Corrosion-resistant, value-retentive through galvanizing
- + Also suitable for mountain bikes and pedelecs
- + Integrated, replaceable advertising space
- + Side-mounted rollers for easy relocation