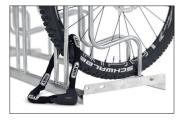

You offer your bike-mobile customers a very special service with our EW 7004 advertising bike rack. The EW 7004 made of colour-coated tubular steel creates a comfortable and secure parking area with four parking spaces that can be accessed on both sides and sporting a generous 580 mm space between bicycles. This bike

- + Stable construction made of colour-coated tubular steel
- + Corrosion-resistant, value-retentive through galvanizing
- + Also suitable for mountain bikes and pedelecs
- + Integrated, replaceable advertising space
- + Side-mounted rollers for easy relocation