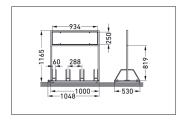

## With the bicycles come the customers

Sturdy colour-coated tubular steel parker made mobile with base frame rollers. Aluminium composite panel as integrated advertising space.

| Article number | EAN           | Width   | Height  | Depth  |
|----------------|---------------|---------|---------|--------|
| 105200047      | 4250366524955 | 1048 mm | 1165 mm | 530 mm |

| Advertising space        | Yes                  |  |
|--------------------------|----------------------|--|
| Advertising space width  | 943 mm               |  |
| Advertising space height | 250 mm               |  |
| Parking spaces           | 4                    |  |
| Colour                   | RAL 3000 - Flame red |  |
| Wheel distance           | 580 mm               |  |
| Tyre width               | 60 mm                |  |
| Weight                   | 23,00 kg             |  |
|                          |                      |  |