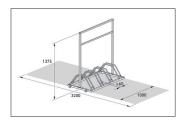

You offer your bike-mobile customers a very special service with our EW 7004 advertising bike rack. The EW 7004 made of colour-coated tubular steel creates a comfortable and secure parking area with four parking spaces that can be accessed on both sides and sporting a generous 580 mm space between bicycles. This bike

rack also informs the world about what you have to offer with its integrated advertising space. The easily replaceable aluminium composite panel makes updating a breeze. After closing time or when your practice or office is closed, simply roll it into your shop, garage or other storage room.