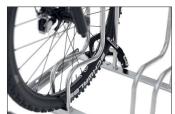

You offer your bike-mobile customers a very special service with our EW 7004 advertising bike rack. The EW 7004 made of colour-coated tubular steel creates a comfortable and secure parking area with four parking spaces that can be accessed on both sides and sporting a generous 580 mm space between bicycles. This bike

- + Stable construction made of colour-coated tubular steel
- + Corrosion-resistant, value-retentive through galvanizing
- + Also suitable for mountain bikes and pedelecs
- + Integrated, replaceable advertising space
- + Side-mounted rollers for easy relocation