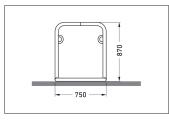

| Article number | EAN           | Width   | Height             | Depth                  |
|----------------|---------------|---------|--------------------|------------------------|
| 105200126      | 4250366541211 | 3720 mm | 870 mm             | 750 mm                 |
|                |               |         |                    |                        |
|                |               |         | Parking spaces     | 6                      |
|                |               |         | Colour             | Silver                 |
|                |               |         | Knee-high crossbar | No                     |
|                |               |         | Construction type  | Screwed / assembly kit |
|                |               |         | Base material      | Steel                  |
|                |               |         | Mounting type      | On the floor           |
|                |               |         | Bike spacing       | 1200 mm                |
|                |               |         | Configuration      | Two-sided              |
|                |               | ÂÒ      | No.                |                        |
|                |               |         |                    |                        |