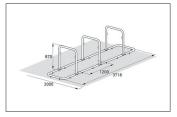

| Article number | EAN           | Width   | Height             | Depth                  |
|----------------|---------------|---------|--------------------|------------------------|
| 105200126      | 4250366541211 | 3720 mm | 870 mm             | 750 mm                 |
|                |               |         |                    |                        |
|                |               |         | Parking spaces     | 6                      |
|                |               |         | Colour             | Silver                 |
|                |               |         | Knee-high crossbar | No                     |
|                |               |         | Construction type  | Screwed / assembly kit |
|                |               |         | Base material      | Steel                  |
|                |               |         | Mounting type      | On the floor           |
|                |               |         | Bike spacing       | 1200 mm                |
|                |               |         | Configuration      | Two-sided              |
|                |               | ÂÒ      | No.                |                        |
|                |               |         |                    |                        |

The GALAXY XL lean & amp; rest system stands alone and needs no concrete or foundation work. Bolt together, place upright – done! If you want to create many parking spaces, you can make fast progress. The 32-36 XL models offer between four and twelve parking spaces, which are designed to save space through doublesided access. The injury-resistant tubular construction without

corners and edges provides safety for the rider; integrated steel eyelets for bicycle locks do the same for the bicycle. GALAXY can be easily attached to the ground and be extended to almost endless row systems. If required, an optional advertising sign can be integrated. Available in many RAL colours. XL version with larger bike spacing.