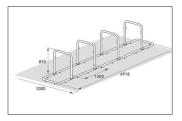

| Article number | EAN           | Width   | Height             | Depth                  |
|----------------|---------------|---------|--------------------|------------------------|
| 105200127      | 4250366541228 | 4920 mm | 870 mm             | 750 mm                 |
|                |               |         |                    |                        |
|                |               |         | Parking spaces     | 8                      |
|                |               |         | Colour             | Silver                 |
|                |               |         | Knee-high crossbar | No                     |
|                |               | þ d     | Construction type  | Screwed / assembly kit |
|                |               |         | Base material      | Steel                  |
|                |               |         | Mounting type      | On the floor           |
|                | 19-           |         | Bike spacing       | 1200 mm                |
|                |               |         | Configuration      | Two-sided              |
|                |               | Ó       |                    |                        |

The GALAXY XL lean & amp; rest system stands alone and needs no concrete or foundation work. Bolt together, place upright – done! If you want to create many parking spaces, you can make fast progress. The 32-36 XL models offer between four and twelve parking spaces, which are designed to save space through doublesided access. The injury-resistant tubular construction without

corners and edges provides safety for the rider; integrated steel eyelets for bicycle locks do the same for the bicycle. GALAXY can be easily attached to the ground and be extended to almost endless row systems. If required, an optional advertising sign can be integrated. Available in many RAL colours. XL version with larger bike spacing.