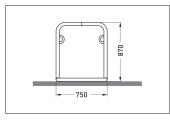

| Article number | EAN           | Width   | Height             | Depth                  |
|----------------|---------------|---------|--------------------|------------------------|
| 105200127      | 4250366541228 | 4920 mm | 870 mm             | 750 mm                 |
|                |               |         |                    |                        |
|                |               |         | Parking spaces     | 8                      |
|                |               |         | Colour             | Silver                 |
|                |               |         | Knee-high crossbar | No                     |
|                |               | þ d     | Construction type  | Screwed / assembly kit |
|                |               |         | Base material      | Steel                  |
|                |               |         | Mounting type      | On the floor           |
|                | 19-           |         | Bike spacing       | 1200 mm                |
|                |               |         | Configuration      | Two-sided              |
|                |               | Ó       |                    |                        |