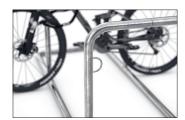

The GALAXY XL lean & Damp; rest system stands alone and needs no concrete or foundation work. Bolt together, place upright – done! If you want to create many parking spaces, you can make fast progress. The 32-36 XL models offer between four and twelve parking spaces, which are designed to save space through double-sided access. The injury-resistant tubular construction without

corners and edges provides safety for the rider; integrated steel eyelets for bicycle locks do the same for the bicycle. GALAXY can be easily attached to the ground and be extended to almost endless row systems. If required, an optional advertising sign can be integrated. Available in many RAL colours. XL version with larger bike spacing.