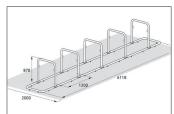

| Article number | EAN           | Width   | Height | Depth  |
|----------------|---------------|---------|--------|--------|
| 105200128      | 4250366541235 | 6120 mm | 870 mm | 750 mm |

| Parking spaces     | 10                     |  |
|--------------------|------------------------|--|
| Colour             | Silver                 |  |
| Knee-high crossbar | No                     |  |
| Construction type  | Screwed / assembly kit |  |
| Base material      | Steel                  |  |
| Mounting type      | On the floor           |  |
| Bike spacing       | 1200 mm                |  |
| Configuration      | Two-sided              |  |
|                    |                        |  |