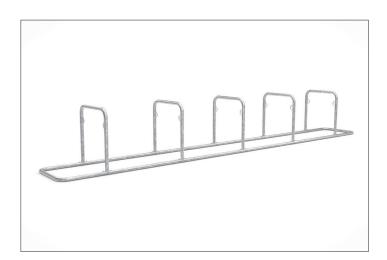

## Contemporary, highly functional bicycle parking system

Free-standing bicycle rest system with anti-theft device, advertising sign option, large bike spacing and prefabricated for row/series connection.

| Article number | EAN           | Width   | Height | Depth  |
|----------------|---------------|---------|--------|--------|
| 105200128      | 4250366541235 | 6120 mm | 870 mm | 750 mm |

| Parking spaces     | 10                     |  |
|--------------------|------------------------|--|
| Colour             | Silver                 |  |
| Knee-high crossbar | No                     |  |
| Construction type  | Screwed / assembly kit |  |
| Base material      | Steel                  |  |
| Mounting type      | On the floor           |  |
| Bike spacing       | 1200 mm                |  |
| Configuration      | Two-sided              |  |
|                    |                        |  |

The GALAXY XL lean & Damp; rest system stands alone and needs no concrete or foundation work. Bolt together, place upright – done! If you want to create many parking spaces, you can make fast progress. The 32-36 XL models offer between four and twelve parking spaces, which are designed to save space through double-sided access. The injury-resistant tubular construction without

corners and edges provides safety for the rider; integrated steel eyelets for bicycle locks do the same for the bicycle. GALAXY can be easily attached to the ground and be extended to almost endless row systems. If required, an optional advertising sign can be integrated. Available in many RAL colours. XL version with larger bike spacing.