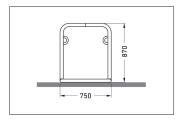

| Article number | EAN           | Width   | Height | Depth  |
|----------------|---------------|---------|--------|--------|
| 105200128      | 4250366541235 | 6120 mm | 870 mm | 750 mm |

| Parking spaces     | 10                     |  |
|--------------------|------------------------|--|
| Colour             | Silver                 |  |
| Knee-high crossbar | No                     |  |
| Construction type  | Screwed / assembly kit |  |
| Base material      | Steel                  |  |
| Mounting type      | On the floor           |  |
| Bike spacing       | 1200 mm                |  |
| Configuration      | Two-sided              |  |
|                    |                        |  |