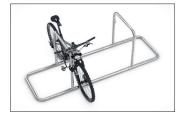

The GALAXY XL lean & Damp; rest system stands alone and needs no concrete or foundation work. Bolt together, place upright – done! If you want to create many parking spaces, you can make fast progress. The 32-36 XL models offer between four and twelve parking spaces, which are designed to save space through double-sided access. The injury-resistant tubular construction without

corners and edges provides safety for the rider; integrated steel eyelets for bicycle locks do the same for the bicycle. GALAXY can be easily attached to the ground and be extended to almost endless row systems. If required, an optional advertising sign can be integrated. Available in many RAL colours. XL version with larger bike spacing.