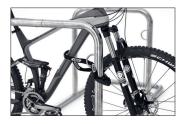

The GALAXY XL lean & Damp; rest system stands alone and needs no concrete or foundation work. Bolt together, place upright – done! If you want to create many parking spaces, you can make fast progress. The 32-36 XL models offer between four and twelve parking spaces, which are designed to save space through double-sided access. The injury-resistant tubular construction without

corners and edges provides safety for the rider; integrated steel eyelets for bicycle locks do the same for the bicycle. GALAXY can be easily attached to the ground and be extended to almost endless row systems. If required, an optional advertising sign can be integrated. Available in many RAL colours. XL version with larger bike spacing.