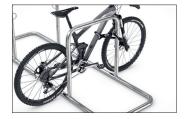

The GALAXY XL lean & Damp; rest system stands alone and needs no concrete or foundation work. Bolt together, place upright – done! If you want to create many parking spaces, you can make fast progress. The 32-36 XL models offer between four and twelve parking spaces, which are designed to save space through double-sided access. The injury-resistant tubular construction without

corners and edges provides safety for the rider; integrated steel eyelets for bicycle locks do the same for the bicycle. GALAXY can be easily attached to the ground and be extended to almost endless row systems. If required, an optional advertising sign can be integrated. Available in many RAL colours. XL version with larger bike spacing.