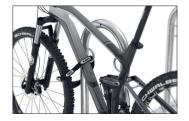

even for mountain bikes or Dutch bicycles and security through integrated steel eyelets for bicycle locks. With optional ground anchors, the system can be easily fixed on solid surfaces and just as easily expanded to almost infinite serial rows through integrated prefabrication. If you want to bolt to the ground, just order the appropriate holes in the base frame.

- + Free-standing tubular steel construction
- + Corrosion protected through galvanising
- + Integrated eyelets to prevent theft
- + Prefabricated for row connection
- + Bolts and installation instructions enclosed