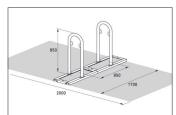

| Article number | EAN           | Width   | Height | Depth  |
|----------------|---------------|---------|--------|--------|
| 105500020      | 4250366512624 | 1700 mm | 850 mm | 350 mm |

| Parking spaces          | 4                      |  |
|-------------------------|------------------------|--|
| Colour                  | Silver                 |  |
| Knee-high crossbar      | No                     |  |
| Construction type       | Screwed / assembly kit |  |
| Base material           | Steel                  |  |
| Mounting type           | Floor mounting         |  |
| Bike spacing            | 850 mm                 |  |
| Configuration           | Two-sided              |  |
| Positioning space depth | 2000 mm                |  |
|                         |                        |  |