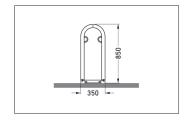

| Article number | EAN           | Width   | Height | Depth  |
|----------------|---------------|---------|--------|--------|
| 105500020      | 4250366512624 | 1700 mm | 850 mm | 350 mm |

| Parking spaces          | 4                      |  |
|-------------------------|------------------------|--|
| Colour                  | Silver                 |  |
| Knee-high crossbar      | No                     |  |
| Construction type       | Screwed / assembly kit |  |
| Base material           | Steel                  |  |
| Mounting type           | Floor mounting         |  |
| Bike spacing            | 850 mm                 |  |
| Configuration           | Two-sided              |  |
| Positioning space depth | 2000 mm                |  |
|                         |                        |  |