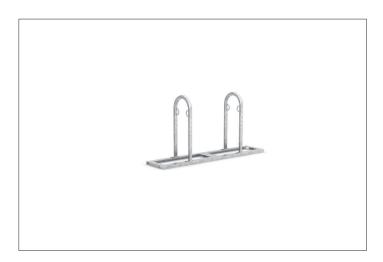

## The inexpensive and functional bicycle bike parking system

Free-standing, robust and economical multi-bike leaning system with integrated steel eyelets for theft protection and prefabricated for row/series connection.

| Article number | EAN           | Width   | Height | Depth  |
|----------------|---------------|---------|--------|--------|
| 105500020      | 4250366512624 | 1700 mm | 850 mm | 350 mm |

| Parking spaces          | 4                      |  |
|-------------------------|------------------------|--|
| Colour                  | Silver                 |  |
| Knee-high crossbar      | No                     |  |
| Construction type       | Screwed / assembly kit |  |
| Base material           | Steel                  |  |
| Mounting type           | Floor mounting         |  |
| Bike spacing            | 850 mm                 |  |
| Configuration           | Two-sided              |  |
| Positioning space depth | 2000 mm                |  |
|                         |                        |  |

The bicycle stand TRACK stands alone and needs no concrete or foundation work. Set up – ready! This rugged and affordable leaning system for 2 to 12 bicycles is particularly appealing to those who want or need to quickly create multiple parking spaces, for instance as required by a building code. The beneficiaries needn't renounce comfort and safety either: TRACK offers enough space

even for mountain bikes or Dutch bicycles and security through integrated steel eyelets for bicycle locks. With optional ground anchors, the system can be easily fixed on solid surfaces and just as easily expanded to almost infinite serial rows through integrated prefabrication. If you want to bolt to the ground, just order the appropriate holes in the base frame.