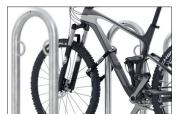

even for mountain bikes or Dutch bicycles and security through integrated steel eyelets for bicycle locks. With optional ground anchors, the system can be easily fixed on solid surfaces and just as easily expanded to almost infinite serial rows through integrated prefabrication. If you want to bolt to the ground, just order the appropriate holes in the base frame.

- + Free-standing tubular steel construction
- + Corrosion protected through galvanising
- + Integrated eyelets to prevent theft
- + Prefabricated for row connection
- + Bolts and installation instructions enclosed