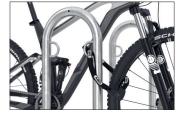

## The inexpensive and functional bicycle bike parking system

Free-standing, robust and economical multi-bike leaning system with integrated steel eyelets for theft protection and prefabricated for row/series connection.

The bicycle stand TRACK stands alone and needs no concrete or foundation work. Set up – ready! This rugged and affordable leaning system for 2 to 12 bicycles is particularly appealing to those who want or need to quickly create multiple parking spaces, for instance as required by a building code. The beneficiaries needn't renounce comfort and safety either: TRACK offers enough space

even for mountain bikes or Dutch bicycles and security through integrated steel eyelets for bicycle locks. With optional ground anchors, the system can be easily fixed on solid surfaces and just as easily expanded to almost infinite serial rows through integrated prefabrication. If you want to bolt to the ground, just order the appropriate holes in the base frame.