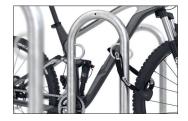

The bicycle stand TRACK stands alone and needs no concrete or foundation work. Set up – ready! This rugged and affordable leaning system for 2 to 12 bicycles is particularly appealing to those who want or need to quickly create multiple parking spaces, for instance as required by a building code. The beneficiaries needn't renounce comfort and safety either: TRACK offers enough space

even for mountain bikes or Dutch bicycles and security through integrated steel eyelets for bicycle locks. With optional ground anchors, the system can be easily fixed on solid surfaces and just as easily expanded to almost infinite serial rows through integrated prefabrication. If you want to bolt to the ground, just order the appropriate holes in the base frame.

- + Free-standing tubular steel construction
- + Corrosion protected through galvanising
- + Integrated eyelets to prevent theft
- + Prefabricated for row connection
- + Bolts and installation instructions enclosed