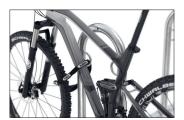

The bicycle stand TRACK stands alone and needs no concrete or foundation work. Set up – ready! This rugged and affordable leaning system for 2 to 12 bicycles is particularly appealing to those who want or need to quickly create multiple parking spaces, for instance as required by a building code. The beneficiaries needn't renounce comfort and safety either: TRACK offers enough space

even for mountain bikes or Dutch bicycles and security through integrated steel eyelets for bicycle locks. With optional ground anchors, the system can be easily fixed on solid surfaces and just as easily expanded to almost infinite serial rows through integrated prefabrication. If you want to bolt to the ground, just order the appropriate holes in the base frame.

- + Free-standing tubular steel construction
- + Corrosion protected through galvanising
- + Integrated eyelets to prevent theft
- + Prefabricated for row connection
- + Bolts and installation instructions enclosed