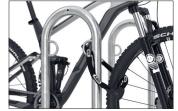

## The inexpensive and functional bicycle bike parking system

Free-standing, robust and economical multi-bike leaning system with integrated steel eyelets for theft protection and prefabricated for row/series connection.

The bicycle stand TRACK stands alone and needs no concrete or foundation work. Set up – ready! This rugged and affordable leaning system for 2 to 12 bicycles is particularly appealing to those who want or need to quickly create multiple parking spaces, for instance as required by a building code. The beneficiaries needn't renounce comfort and safety either: TRACK offers enough space

even for mountain bikes or Dutch bicycles and security through integrated steel eyelets for bicycle locks. With optional ground anchors, the system can be easily fixed on solid surfaces and just as easily expanded to almost infinite serial rows through integrated prefabrication. If you want to bolt to the ground, just order the appropriate holes in the base frame.