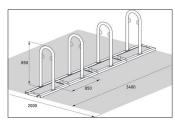

| Article number | EAN           | Width   | Height | Depth  |
|----------------|---------------|---------|--------|--------|
| 105500022      | 4250366524078 | 3400 mm | 850 mm | 350 mm |

| Parking spaces          | 8                      |  |
|-------------------------|------------------------|--|
| Colour                  | Silver                 |  |
| Knee-high crossbar      | No                     |  |
| Construction type       | Screwed / assembly kit |  |
| Base material           | Steel                  |  |
| Mounting type           | Floor mounting         |  |
| Bike spacing            | 850 mm                 |  |
| Configuration           | Two-sided              |  |
| Positioning space depth | 2000 mm                |  |
|                         |                        |  |