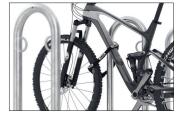

The bicycle stand TRACK stands alone and needs no concrete or foundation work. Set up – ready! This rugged and affordable leaning system for 2 to 12 bicycles is particularly appealing to those who want or need to quickly create multiple parking spaces, for instance as required by a building code. The beneficiaries needn't renounce comfort and safety either: TRACK offers enough space

even for mountain bikes or Dutch bicycles and security through integrated steel eyelets for bicycle locks. With optional ground anchors, the system can be easily fixed on solid surfaces and just as easily expanded to almost infinite serial rows through integrated prefabrication. If you want to bolt to the ground, just order the appropriate holes in the base frame.

- + Free-standing tubular steel construction
- + Corrosion protected through galvanising
- + Integrated eyelets to prevent theft
- + Prefabricated for row connection
- + Bolts and installation instructions enclosed