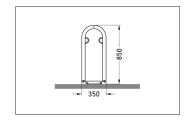

| Article number | EAN           | Width   | Height | Depth  |
|----------------|---------------|---------|--------|--------|
| 105500022      | 4250366524078 | 3400 mm | 850 mm | 350 mm |

| Parking spaces          | 8                      |  |
|-------------------------|------------------------|--|
| Colour                  | Silver                 |  |
| Knee-high crossbar      | No                     |  |
| Construction type       | Screwed / assembly kit |  |
| Base material           | Steel                  |  |
| Mounting type           | Floor mounting         |  |
| Bike spacing            | 850 mm                 |  |
| Configuration           | Two-sided              |  |
| Positioning space depth | 2000 mm                |  |
|                         |                        |  |