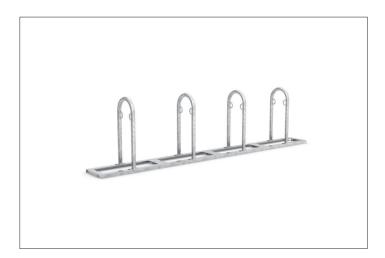

## The inexpensive and functional bicycle bike parking system

Free-standing, robust and economical multi-bike leaning system with integrated steel eyelets for theft protection and prefabricated for row/series connection.

| Article number | EAN           | Width   | Height | Depth  |
|----------------|---------------|---------|--------|--------|
| 105500022      | 4250366524078 | 3400 mm | 850 mm | 350 mm |

| Parking spaces          | 8                      |  |
|-------------------------|------------------------|--|
| Colour                  | Silver                 |  |
| Knee-high crossbar      | No                     |  |
| Construction type       | Screwed / assembly kit |  |
| Base material           | Steel                  |  |
| Mounting type           | Floor mounting         |  |
| Bike spacing            | 850 mm                 |  |
| Configuration           | Two-sided              |  |
| Positioning space depth | 2000 mm                |  |
|                         |                        |  |

The bicycle stand TRACK stands alone and needs no concrete or foundation work. Set up – ready! This rugged and affordable leaning system for 2 to 12 bicycles is particularly appealing to those who want or need to quickly create multiple parking spaces, for instance as required by a building code. The beneficiaries needn't renounce comfort and safety either: TRACK offers enough space

even for mountain bikes or Dutch bicycles and security through integrated steel eyelets for bicycle locks. With optional ground anchors, the system can be easily fixed on solid surfaces and just as easily expanded to almost infinite serial rows through integrated prefabrication. If you want to bolt to the ground, just order the appropriate holes in the base frame.

- + Free-standing tubular steel construction
- + Corrosion protected through galvanising
- + Integrated eyelets to prevent theft
- + Prefabricated for row connection
- + Bolts and installation instructions enclosed