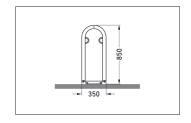

| Article number | EAN           | Width   | Height | Depth  |
|----------------|---------------|---------|--------|--------|
| 105500024      | 4250366524092 | 5100 mm | 850 mm | 350 mm |

| Parking spaces          | 12                     |  |  |
|-------------------------|------------------------|--|--|
| Colour                  | Silver                 |  |  |
| Knee-high crossbar      | No                     |  |  |
| Construction type       | Screwed / assembly kit |  |  |
| Base material           | Steel                  |  |  |
| Mounting type           | Floor mounting         |  |  |
| Bike spacing            | 850 mm                 |  |  |
| Configuration           | Two-sided              |  |  |
| Positioning space depth | 2000 mm                |  |  |
|                         |                        |  |  |