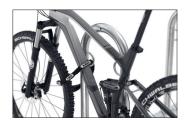

The bicycle stand TRACK stands alone and needs no concrete or foundation work. Set up – ready! This rugged and affordable leaning system for 2 to 12 bicycles is particularly appealing to those who want or need to quickly create multiple parking spaces, for instance as required by a building code. The beneficiaries needn't renounce comfort and safety either: TRACK offers enough space

even for mountain bikes or Dutch bicycles and security through integrated steel eyelets for bicycle locks. With optional ground anchors, the system can be easily fixed on solid surfaces and just as easily expanded to almost infinite serial rows through integrated prefabrication. If you want to bolt to the ground, just order the appropriate holes in the base frame.