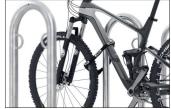

The bicycle stand TRACK stands alone and needs no concrete or foundation work. Set up – ready! This rugged and affordable leaning system for 2 to 12 bicycles is particularly appealing to those who want or need to quickly create multiple parking spaces, for instance as required by a building code. The beneficiaries needn't renounce comfort and safety either: TRACK offers enough space

even for mountain bikes or Dutch bicycles and security through integrated steel eyelets for bicycle locks. With optional ground anchors, the system can be easily fixed on solid surfaces and just as easily expanded to almost infinite serial rows through integrated prefabrication. If you want to bolt to the ground, just order the appropriate holes in the base frame.