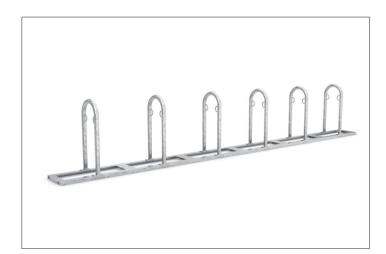

## The inexpensive and functional bicycle bike parking system

Free-standing, robust and economical multi-bike leaning system with integrated steel eyelets for theft protection and prefabricated for row/series connection.

The bicycle stand TRACK stands alone and needs no concrete or foundation work. Set up – ready! This rugged and affordable leaning system for 2 to 12 bicycles is particularly appealing to those who want or need to quickly create multiple parking spaces, for instance as required by a building code. The beneficiaries needn't renounce comfort and safety either: TRACK offers enough space

even for mountain bikes or Dutch bicycles and security through integrated steel eyelets for bicycle locks. With optional ground anchors, the system can be easily fixed on solid surfaces and just as easily expanded to almost infinite serial rows through integrated prefabrication. If you want to bolt to the ground, just order the appropriate holes in the base frame.

- + Free-standing tubular steel construction
- + Corrosion protected through galvanising
- + Integrated eyelets to prevent theft
- + Prefabricated for row connection
- + Bolts and installation instructions enclosed