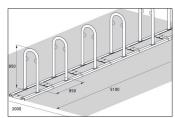

| Article number | EAN           | Width   | Height | Depth  |
|----------------|---------------|---------|--------|--------|
| 105500024      | 4250366524092 | 5100 mm | 850 mm | 350 mm |

| Parking spaces          | 12                     |  |  |
|-------------------------|------------------------|--|--|
| Colour                  | Silver                 |  |  |
| Knee-high crossbar      | No                     |  |  |
| Construction type       | Screwed / assembly kit |  |  |
| Base material           | Steel                  |  |  |
| Mounting type           | Floor mounting         |  |  |
| Bike spacing            | 850 mm                 |  |  |
| Configuration           | Two-sided              |  |  |
| Positioning space depth | 2000 mm                |  |  |
|                         |                        |  |  |

even for mountain bikes or Dutch bicycles and security through integrated steel eyelets for bicycle locks. With optional ground anchors, the system can be easily fixed on solid surfaces and just as easily expanded to almost infinite serial rows through integrated prefabrication. If you want to bolt to the ground, just order the appropriate holes in the base frame.