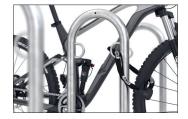

The bicycle stand TRACK stands alone and needs no concrete or foundation work. Set up – ready! This rugged and affordable leaning system for 2 to 12 bicycles is particularly appealing to those who want or need to quickly create multiple parking spaces, for instance as required by a building code. The beneficiaries needn't renounce comfort and safety either: TRACK offers enough space

even for mountain bikes or Dutch bicycles and security through integrated steel eyelets for bicycle locks. With optional ground anchors, the system can be easily fixed on solid surfaces and just as easily expanded to almost infinite serial rows through integrated prefabrication. If you want to bolt to the ground, just order the appropriate holes in the base frame.