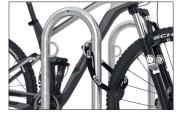

## The inexpensive and functional bicycle bike parking system

Free-standing, robust and economical multi-bike leaning system with integrated steel eyelets for theft protection and prefabricated for row/series connection.

The bicycle stand TRACK stands alone and needs no concrete or foundation work. Set up – ready! This rugged and affordable leaning system for 2 to 12 bicycles is particularly appealing to those who want or need to quickly create multiple parking spaces, for instance as required by a building code. The beneficiaries needn't renounce comfort and safety either: TRACK offers enough space

even for mountain bikes or Dutch bicycles and security through integrated steel eyelets for bicycle locks. With optional ground anchors, the system can be easily fixed on solid surfaces and just as easily expanded to almost infinite serial rows through integrated prefabrication. If you want to bolt to the ground, just order the appropriate holes in the base frame.