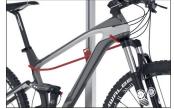

This comfortable, free-standing suspension park system can accommodate up to two bicycles. The system consists of a load-bearing, silver colour anodised aluminium telescopic rail, a large adjusting screw on the floor and two infinitely height-adjustable holders with plastic-coated hooks in RAL 3000 flame red signal

colour. The holders each carry bicycles weighing up to 25 kg and have an adjustable angle of inclination that makes it easy to safely secure women's bicycles. The plastic coating reliably protects against scratches and dents. SPACER is variably suitable for room heights from 2050 to 2600 mm.

- + Aluminium telescopic rail, anodised
- + Plastic-coated holders with 25 kg load capacity each
- + Holder with adjustable tilt angle
- + Installation with floor-side locking screw
- + Variable for room heights from 2050 to 2600 mm