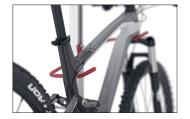

This comfortable, free-standing suspension park system can accommodate up to two bicycles. The system consists of a load-bearing, silver colour anodised aluminium telescopic rail, a large adjusting screw on the floor and two infinitely height-adjustable holders with plastic-coated hooks in RAL 3000 flame red signal

colour. The holders each carry bicycles weighing up to 25 kg and have an adjustable angle of inclination that makes it easy to safely secure women's bicycles. The plastic coating reliably protects against scratches and dents. SPACER is variably suitable for room heights from 2050 to 2600 mm.

- + Aluminium telescopic rail, anodised
- + Plastic-coated holders with 25 kg load capacity each
- + Holder with adjustable tilt angle
- + Installation with floor-side locking screw
- + Variable for room heights from 2050 to 2600 mm