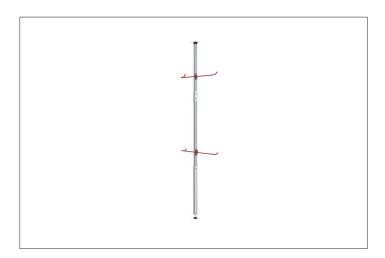

## Spacer

## Comfortable, free-standing hanging parking system for rooms

Up to two bicycles each weighing 25 kg can be accommodated on this suspension park system. Easy installation between floor and ceiling without screws or dowels.

This comfortable, free-standing suspension park system can accommodate up to two bicycles. The system consists of a load-bearing, silver colour anodised aluminium telescopic rail, a large adjusting screw on the floor and two infinitely height-adjustable holders with plastic-coated hooks in RAL 3000 flame red signal

colour. The holders each carry bicycles weighing up to 25 kg and have an adjustable angle of inclination that makes it easy to safely secure women's bicycles. The plastic coating reliably protects against scratches and dents. SPACER is variably suitable for room heights from 2050 to 2600 mm.

- + Aluminium telescopic rail, anodised
- + Plastic-coated holders with 25 kg load capacity each
- + Holder with adjustable tilt angle
- + Installation with floor-side locking screw
- + Variable for room heights from 2050 to 2600 mm