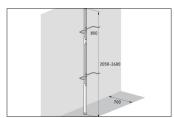

| Article number | EAN           | Width | Height  | Depth  |
|----------------|---------------|-------|---------|--------|
| 105500031      | 4250366512730 | 40 mm | 2600 mm | 200 mm |

| Parking spaces    | 2                      |  |
|-------------------|------------------------|--|
| Colour            | Silver                 |  |
| Weight            | 7,90 kg                |  |
| Construction type | Screwed / assembly kit |  |
| Base material     | Steel                  |  |
| Mounting type     | Telescopic column      |  |
| Configuration     | One-sided              |  |
|                   |                        |  |

colour. The holders each carry bicycles weighing up to 25 kg and have an adjustable angle of inclination that makes it easy to safely secure women's bicycles. The plastic coating reliably protects against scratches and dents. SPACER is variably suitable for room heights from 2050 to 2600 mm.

- + Aluminium telescopic rail, anodised
- + Plastic-coated holders with 25 kg load capacity each
- + Holder with adjustable tilt angle
- + Installation with floor-side locking screw
- + Variable for room heights from 2050 to 2600 mm