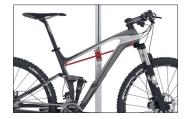

This comfortable, free-standing suspension park system can accommodate up to two bicycles. The system consists of a load-bearing, silver colour anodised aluminium telescopic rail, a large adjusting screw on the floor and two infinitely height-adjustable holders with plastic-coated hooks in RAL 3000 flame red signal

colour. The holders each carry bicycles weighing up to 25 kg and have an adjustable angle of inclination that makes it easy to safely secure women's bicycles. The plastic coating reliably protects against scratches and dents. SPACER is variably suitable for room heights from 2050 to 2600 mm.

- + Aluminium telescopic rail, anodised
- + Plastic-coated holders with 25 kg load capacity each
- + Holder with adjustable tilt angle
- + Installation with floor-side locking screw
- + Variable for room heights from 2050 to 2600 mm