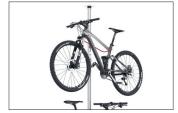

## Comfortable, free-standing hanging parking system for rooms

Up to two bicycles each weighing 25 kg can be accommodated on this suspension park system. Easy installation between floor and ceiling without screws or dowels.

This comfortable, free-standing suspension park system can accommodate up to two bicycles. The system consists of a load-bearing, silver colour anodised aluminium telescopic rail, a large adjusting screw on the floor and two infinitely height-adjustable holders with plastic-coated hooks in RAL 3000 flame red signal

colour. The holders each carry bicycles weighing up to 25 kg and have an adjustable angle of inclination that makes it easy to safely secure women's bicycles. The plastic coating reliably protects against scratches and dents. SPACER is variably suitable for room heights from 2050 to 2600 mm.