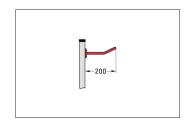

| Article number | EAN           | Width | Height  | Depth  |
|----------------|---------------|-------|---------|--------|
| 105500031      | 4250366512730 | 40 mm | 2600 mm | 200 mm |

| Parking spaces    | 2                      |  |
|-------------------|------------------------|--|
| Colour            | Silver                 |  |
| Weight            | 7,90 kg                |  |
| Construction type | Screwed / assembly kit |  |
| Base material     | Steel                  |  |
| Mounting type     | Telescopic column      |  |
| Configuration     | One-sided              |  |
|                   |                        |  |