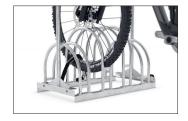

Above the comfortable parking space with place for four bicycles and mountain bikes of all types with tyres up to 55 mm wide, the RW advertising bike rack features a striking, round and double-sided 600 mm diameter advertising surface – an eye-catcher in pedestrian zones, in front of entrances to restaurants and shops