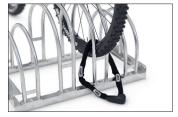

Above the comfortable parking space with place for four bicycles and mountain bikes of all types with tyres up to 55 mm wide, the RW advertising bike rack features a striking, round and double-sided 600 mm diameter advertising surface – an eye-catcher in pedestrian zones, in front of entrances to restaurants and shops