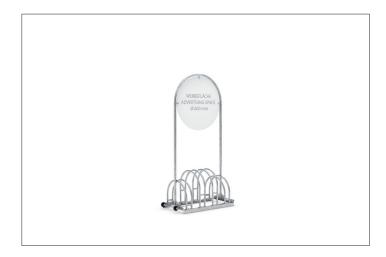

## All-round talent for your outdoor advertising

Sturdy, mobile tubular steel construction with four parking hoops. Eye-catching, round 600 mm diameter advertising space. Available in many colour variants.

| Article number | EAN           | Width  | Height  | Depth  |
|----------------|---------------|--------|---------|--------|
| 105500038      | 4250366512747 | 700 mm | 1375 mm | 390 mm |

| Advertising space        | Yes      |
|--------------------------|----------|
| Advertising space width  | 600 mm   |
| Advertising space height | 600 mm   |
| Parking spaces           | 4        |
| Colour                   | Silver   |
| Tyre width               | 55 mm    |
| Weight                   | 18,80 kg |
|                          |          |

Above the comfortable parking space with place for four bicycles and mountain bikes of all types with tyres up to 55 mm wide, the RW advertising bike rack features a striking, round and double-sided 600 mm diameter advertising surface – an eye-catcher in pedestrian zones, in front of entrances to restaurants and shops

- + Sturdy tubular steel construction
- + Corrosion-resistant, value-retentive through galvanising
- + Round 600 mm diameter advertising space
- + Optional choice of RAL colours
- + Side-mounted rollers for easy relocation