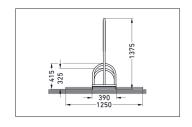

| Article number | EAN           | Width  | Height  | Depth  |
|----------------|---------------|--------|---------|--------|
| 105500038      | 4250366512747 | 700 mm | 1375 mm | 390 mm |

| Advertising space        | Yes      |
|--------------------------|----------|
| Advertising space width  | 600 mm   |
| Advertising space height | 600 mm   |
| Parking spaces           | 4        |
| Colour                   | Silver   |
| Tyre width               | 55 mm    |
| Weight                   | 18,80 kg |
|                          |          |