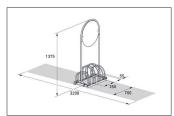

| Article number | EAN           | Width  | Height  | Depth  |
|----------------|---------------|--------|---------|--------|
| 105500038      | 4250366512747 | 700 mm | 1375 mm | 390 mm |

| Advertising space        | Yes      |
|--------------------------|----------|
| Advertising space width  | 600 mm   |
| Advertising space height | 600 mm   |
| Parking spaces           | 4        |
| Colour                   | Silver   |
| Tyre width               | 55 mm    |
| Weight                   | 18,80 kg |
|                          |          |