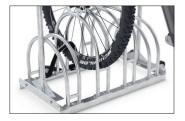

Above the comfortable parking space with place for four bicycles and mountain bikes of all types with tyres up to 55 mm wide, the RW advertising bike rack features a striking, round and double-sided 600 mm diameter advertising surface – an eye-catcher in pedestrian zones, in front of entrances to restaurants and shops