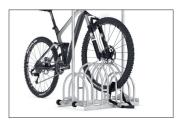

## All-round talent for your outdoor advertising

Sturdy, mobile tubular steel construction with four parking hoops. Eye-catching, round 600 mm diameter advertising space. Available in many colour variants.

Above the comfortable parking space with place for four bicycles and mountain bikes of all types with tyres up to 55 mm wide, the RW advertising bike rack features a striking, round and double-sided 600 mm diameter advertising surface – an eye-catcher in pedestrian zones, in front of entrances to restaurants and shops

which even pedestrians can't miss. The RW can be ordered in your RAL colour of choice so that it fits your corporate design. After closing time, simply lift your RW advertising rack with one hand and effortlessly roll it to its storage location.