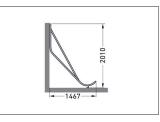

## Is inclined to please and saves lots of space

Space-saving semi-vertical ramp system for indoor and outdoor use and tyre widths up to 60 mm. Available as a free-standing unit or for wall mounting.

| Article number | EAN           | Width   | Height                                                                                                                                   | Depth                                                                                                       |
|----------------|---------------|---------|------------------------------------------------------------------------------------------------------------------------------------------|-------------------------------------------------------------------------------------------------------------|
| 105500138      | 4250366528762 | 1400 mm | 2010 mm                                                                                                                                  | 1467 mm                                                                                                     |
|                |               | 1400 mm | Parking spaces<br>Colour<br>Weight<br>Construction type<br>Base material<br>Mounting type<br>Bike spacing<br>Tyre width<br>Configuration | 4<br>Silver<br>26,00 kg<br>Screwed / assembly kit<br>Steel<br>Wall mounting<br>350 mm<br>60 mm<br>One-sided |
|                |               |         | Configuration                                                                                                                            | One-sided                                                                                                   |

Here bicycles park at an angle to save valuable space with a comfortable 350 mm spacing between bikes. The weather-resistant steel construction is suitable for use indoors and outdoors, in garages or parking lots, and is, in any case, easy to assemble. The Semi-vertical Bike Rack SF can be set up free-standing thanks to its all-around base frame while the SW version can be mounted to walls. The SF version is available for double-sided access. All are suitable for tyre widths up to 60 mm. Locks can be attached to the guide rails. RAL-coloured versions are available as options.