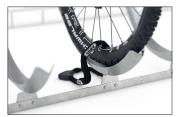

Here bicycles park at an angle to save valuable space with a comfortable 350 mm spacing between bikes. The weather-resistant steel construction is suitable for use indoors and outdoors, in garages or parking lots, and is, in any case, easy to assemble. The Semi-vertical Bike Rack SF can be set up free-standing thanks to its all-around base frame while the SW version can be mounted to walls. The SF version is available for double-sided access. All are suitable for tyre widths up to 60 mm. Locks can be attached to the guide rails. RAL-coloured versions are available as options.

- + Weatherproof steel construction
- + 60 mm wide guide rails
- + Alternate high/low setting
- + Anti-theft protection through lock connection options
- + Prefabricated for row/serial connection

Further information on our products and contact options at: www.wsm.eu/en. No guarantee can be given for the completeness and correctness of the data and illustrations.