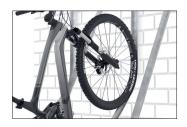

Here bicycles park at an angle to save valuable space with a comfortable 350 mm spacing between bikes. The weather-resistant steel construction is suitable for use indoors and outdoors, in garages or parking lots, and is, in any case, easy to assemble. The Semi-vertical Bike Rack SF can be set up free-standing thanks to its all-around base frame while the SW version can be mounted to walls. The SF version is available for double-sided access. All are suitable for tyre widths up to 60 mm. Locks can be attached to the guide rails. RAL-coloured versions are available as options.