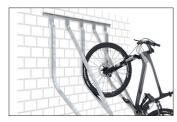

Here bicycles park at an angle to save valuable space with a comfortable 350 mm spacing between bikes. The weather-resistant steel construction is suitable for use indoors and outdoors, in garages or parking lots, and is, in any case, easy to assemble. The Semi-vertical Bike Rack SF can be set up free-standing thanks to its all-around base frame while the SW version can be mounted to walls. The SF version is available for double-sided access. All are suitable for tyre widths up to 60 mm. Locks can be attached to the guide rails. RAL-coloured versions are available as options.