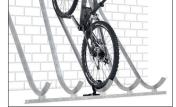

Here bicycles park at an angle to save valuable space with a comfortable 350 mm spacing between bikes. The weather-resistant steel construction is suitable for use indoors and outdoors, in garages or parking lots, and is, in any case, easy to assemble. The Semi-vertical Bike Rack SF can be set up free-standing thanks to its all-around base frame while the SW version can be mounted to walls. The SF version is available for double-sided access. All are suitable for tyre widths up to 60 mm. Locks can be attached to the guide rails. RAL-coloured versions are available as options.