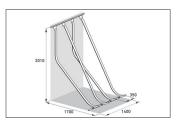

## Is inclined to please and saves lots of space

Space-saving semi-vertical ramp system for indoor and outdoor use and tyre widths up to 60 mm. Available as a free-standing unit or for wall mounting.

| Article number | EAN           | Width   | Height                                                                                                                                   | Depth                                                                                                       |
|----------------|---------------|---------|------------------------------------------------------------------------------------------------------------------------------------------|-------------------------------------------------------------------------------------------------------------|
| 105500138      | 4250366528762 | 1400 mm | 2010 mm                                                                                                                                  | 1467 mm                                                                                                     |
|                |               | 1400 mm | Parking spaces<br>Colour<br>Weight<br>Construction type<br>Base material<br>Mounting type<br>Bike spacing<br>Tyre width<br>Configuration | 4<br>Silver<br>26,00 kg<br>Screwed / assembly kit<br>Steel<br>Wall mounting<br>350 mm<br>60 mm<br>One-sided |
|                |               |         | Configuration                                                                                                                            | One-sided                                                                                                   |

Here bicycles park at an angle to save valuable space with a comfortable 350 mm spacing between bikes. The weather-resistant steel construction is suitable for use indoors and outdoors, in garages or parking lots, and is, in any case, easy to assemble. The Semi-vertical Bike Rack SF can be set up free-standing thanks to its all-around base frame while the SW version can be mounted to walls. The SF version is available for double-sided access. All are suitable for tyre widths up to 60 mm. Locks can be attached to the guide rails. RAL-coloured versions are available as options.