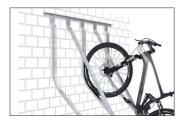

## Is inclined to please and saves lots of space

Space-saving semi-vertical ramp system for indoor and outdoor use and tyre widths up to 60 mm. Available as a free-standing unit or for wall mounting.

| Article number | EAN           | Width   | Height            | Depth                  |
|----------------|---------------|---------|-------------------|------------------------|
| 105500139      | 4250366528779 | 1750 mm | 2010 mr           | m 1467 mm              |
|                |               |         |                   |                        |
|                |               |         | Parking spaces    | 5                      |
|                |               |         | Colour            | Silver                 |
|                |               |         | Weight            | 31,80 kg               |
|                |               |         | Construction type | Screwed / assembly kit |
|                |               |         | Base material     | Steel                  |
|                |               |         | Mounting type     | Wall mounting          |
|                | 月井目           |         | Bike spacing      | 350 mm                 |
|                |               |         | Tyre width        | 60 mm                  |
|                |               |         | Configuration     | One-sided              |
|                |               |         |                   |                        |
|                |               |         |                   |                        |

Here bicycles park at an angle to save valuable space with a comfortable 350 mm spacing between bikes. The weather-resistant steel construction is suitable for use indoors and outdoors, in garages or parking lots, and is, in any case, easy to assemble. The Semi-vertical Bike Rack SF can be set up free-standing thanks to its all-around base frame while the SW version can be mounted to walls. The SF version is available for double-sided access. All are suitable for tyre widths up to 60 mm. Locks can be attached to the guide rails. RAL-coloured versions are available as options.