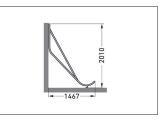

## Is inclined to please and saves lots of space

Space-saving semi-vertical ramp system for indoor and outdoor use and tyre widths up to 60 mm. Available as a free-standing unit or for wall mounting.

| Article number | EAN           | Width   | Height            | Depth                  |
|----------------|---------------|---------|-------------------|------------------------|
| 105500139      | 4250366528779 | 1750 mm | 2010 mr           | m 1467 mm              |
|                |               |         |                   |                        |
|                |               |         | Parking spaces    | 5                      |
|                |               |         | Colour            | Silver                 |
|                |               |         | Weight            | 31,80 kg               |
|                |               |         | Construction type | Screwed / assembly kit |
|                |               |         | Base material     | Steel                  |
|                |               |         | Mounting type     | Wall mounting          |
|                | 月井目           |         | Bike spacing      | 350 mm                 |
|                |               |         | Tyre width        | 60 mm                  |
|                |               |         | Configuration     | One-sided              |
|                |               |         |                   |                        |
|                |               |         |                   |                        |

Here bicycles park at an angle to save valuable space with a comfortable 350 mm spacing between bikes. The weather-resistant steel construction is suitable for use indoors and outdoors, in garages or parking lots, and is, in any case, easy to assemble. The Semi-vertical Bike Rack SF can be set up free-standing thanks to its all-around base frame while the SW version can be mounted to walls. The SF version is available for double-sided access. All are suitable for tyre widths up to 60 mm. Locks can be attached to the guide rails. RAL-coloured versions are available as options.