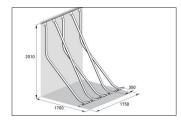

## Is inclined to please and saves lots of space

Space-saving semi-vertical ramp system for indoor and outdoor use and tyre widths up to 60 mm. Available as a free-standing unit or for wall mounting.

| Article number | EAN           | Width   | Height            | Depth                  |
|----------------|---------------|---------|-------------------|------------------------|
| 105500139      | 4250366528779 | 1750 mm | 2010 mr           | m 1467 mm              |
|                |               |         |                   |                        |
|                |               |         | Parking spaces    | 5                      |
|                |               |         | Colour            | Silver                 |
|                |               |         | Weight            | 31,80 kg               |
|                |               |         | Construction type | Screwed / assembly kit |
|                |               |         | Base material     | Steel                  |
|                |               |         | Mounting type     | Wall mounting          |
|                | 月井目           |         | Bike spacing      | 350 mm                 |
|                |               |         | Tyre width        | 60 mm                  |
|                |               |         | Configuration     | One-sided              |
|                |               |         |                   |                        |
|                |               |         |                   |                        |

Here bicycles park at an angle to save valuable space with a comfortable 350 mm spacing between bikes. The weather-resistant steel construction is suitable for use indoors and outdoors, in garages or parking lots, and is, in any case, easy to assemble. The Semi-vertical Bike Rack SF can be set up free-standing thanks to its all-around base frame while the SW version can be mounted to walls. The SF version is available for double-sided access. All are suitable for tyre widths up to 60 mm. Locks can be attached to the guide rails. RAL-coloured versions are available as options.