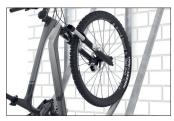

Here bicycles park at an angle to save valuable space with a comfortable 350 mm spacing between bikes. The weather-resistant steel construction is suitable for use indoors and outdoors, in garages or parking lots, and is, in any case, easy to assemble. The Semi-vertical Bike Rack SF can be set up free-standing thanks to its all-around base frame while the SW version can be mounted to walls. The SF version is available for double-sided access. All are suitable for tyre widths up to 60 mm. Locks can be attached to the guide rails. RAL-coloured versions are available as options.

- + Weatherproof steel construction
- + 60 mm wide guide rails
- + Alternate high/low setting
- + Anti-theft protection through lock connection options
- + Prefabricated for row/serial connection

Further information on our products and contact options at: www.wsm.eu/en. No guarantee can be given for the completeness and correctness of the data and illustrations.