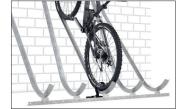

## Is inclined to please and saves lots of space

Space-saving semi-vertical ramp system for indoor and outdoor use and tyre widths up to 60 mm. Available as a free-standing unit or for wall mounting.

| Article number | EAN           | Width   | Height            | Depth                  |
|----------------|---------------|---------|-------------------|------------------------|
| 105500139      | 4250366528779 | 1750 mm | 2010 mr           | m 1467 mm              |
|                |               |         |                   |                        |
|                |               |         | Parking spaces    | 5                      |
|                |               |         | Colour            | Silver                 |
|                |               |         | Weight            | 31,80 kg               |
|                |               |         | Construction type | Screwed / assembly kit |
|                |               |         | Base material     | Steel                  |
|                |               |         | Mounting type     | Wall mounting          |
|                | 月井目           |         | Bike spacing      | 350 mm                 |
|                |               |         | Tyre width        | 60 mm                  |
|                |               |         | Configuration     | One-sided              |
|                |               |         |                   |                        |
|                |               |         |                   |                        |

Here bicycles park at an angle to save valuable space with a comfortable 350 mm spacing between bikes. The weather-resistant steel construction is suitable for use indoors and outdoors, in garages or parking lots, and is, in any case, easy to assemble. The Semi-vertical Bike Rack SF can be set up free-standing thanks to its all-around base frame while the SW version can be mounted to walls. The SF version is available for double-sided access. All are suitable for tyre widths up to 60 mm. Locks can be attached to the guide rails. RAL-coloured versions are available as options.