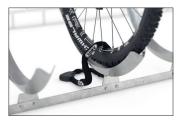

Here bicycles park at an angle to save valuable space with a comfortable 350 mm spacing between bikes. The weather-resistant steel construction is suitable for use indoors and outdoors, in garages or parking lots, and is, in any case, easy to assemble. The Semi-vertical Bike Rack SF can be set up free-standing thanks to its all-around base frame while the SW version can be mounted to walls. The SF version is available for double-sided access. All are suitable for tyre widths up to 60 mm. Locks can be attached to the guide rails. RAL-coloured versions are available as options.

- + Weatherproof steel construction
- + 60 mm wide guide rails
- + Alternate high/low setting
- + Anti-theft protection through lock connection options
- + Prefabricated for row/serial connection

Further information on our products and contact options at: www.wsm.eu/en. No guarantee can be given for the completeness and correctness of the data and illustrations.