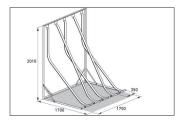

## Is inclined to please and saves lots of space

Space-saving semi-vertical ramp system for indoor and outdoor use and tyre widths up to 60 mm. Available as a free-standing unit or for wall mounting.

| Article number                        | EAN           | Width   | Height            | Depth                  |
|---------------------------------------|---------------|---------|-------------------|------------------------|
| 105500142                             | 4250366528809 | 1750 mm | 2010 mm           | n 1467 mm              |
|                                       |               |         |                   |                        |
|                                       |               |         | Parking spaces    | 5                      |
|                                       |               |         | Colour            | Silver                 |
|                                       |               |         | Weight            | 46,00 kg               |
|                                       |               |         | Construction type | Screwed / assembly kit |
|                                       |               |         | Base material     | Steel                  |
|                                       |               |         | Mounting type     | On the floor           |
|                                       |               |         | Bike spacing      | 350 mm                 |
| C C C C C C C C C C C C C C C C C C C |               |         | Tyre width        | 60 mm                  |
|                                       |               |         | Configuration     | One-sided              |
|                                       |               |         |                   |                        |
|                                       |               |         |                   |                        |
| A ANA                                 |               | E       |                   |                        |

Here bicycles park at an angle to save valuable space with a comfortable 350 mm spacing between bikes. The weather-resistant steel construction is suitable for use indoors and outdoors, in garages or parking lots, and is, in any case, easy to assemble. The Semi-vertical Bike Rack SF can be set up free-standing thanks to its all-around base frame while the SW version can be mounted to walls. The SF version is available for double-sided access. All are suitable for tyre widths up to 60 mm. Locks can be attached to the guide rails. RAL-coloured versions are available as options.