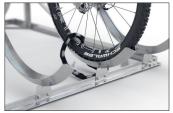

Here bicycles park at an angle to save valuable space with a comfortable 350 mm spacing between bikes. The weather-resistant steel construction is suitable for use indoors and outdoors, in garages or parking lots, and is, in any case, easy to assemble. The Semi-vertical Bike Rack SF can be set up free-standing thanks to its all-around base frame while the SW version can be mounted to walls. The SF version is available for double-sided access. All are suitable for tyre widths up to 60 mm. Locks can be attached to the guide rails. RAL-coloured versions are available as options.

QUALITÄT

IN

METALL

- + Weatherproof steel construction
- + 60 mm wide guide rails
- + Alternate high/low setting
- + Anti-theft protection through lock connection options
- + Prefabricated for row/serial connection