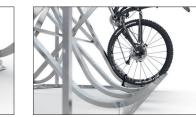

Here bicycles park at an angle to save valuable space with a comfortable 350 mm spacing between bikes. The weather-resistant steel construction is suitable for use indoors and outdoors, in garages or parking lots, and is, in any case, easy to assemble. The Semi-vertical Bike Rack SF can be set up free-standing thanks to its all-around base frame while the SW version can be mounted to walls. The SF version is available for double-sided access. All are suitable for tyre widths up to 60 mm. Locks can be attached to the guide rails. RAL-coloured versions are available as options.

QUALITÄT

IN

METALL

- + Weatherproof steel construction
- + 60 mm wide guide rails
- + Alternate high/low setting
- + Anti-theft protection through lock connection options
- + Prefabricated for row/serial connection