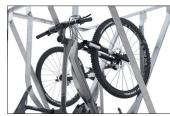

Here bicycles park at an angle to save valuable space with a comfortable 350 mm spacing between bikes. The weather-resistant steel construction is suitable for use indoors and outdoors, in garages or parking lots, and is, in any case, easy to assemble. The Semi-vertical Bike Rack SF can be set up free-standing thanks to its all-around base frame while the SW version can be mounted to walls. The SF version is available for double-sided access. All are suitable for tyre widths up to 60 mm. Locks can be attached to the guide rails. RAL-coloured versions are available as options.