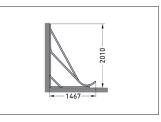

## Is inclined to please and saves lots of space

Space-saving semi-vertical ramp system for indoor and outdoor use and tyre widths up to 60 mm. Available as a free-standing unit or for wall mounting.

| Article number                        | EAN           | Width   | Height            | Depth                  |
|---------------------------------------|---------------|---------|-------------------|------------------------|
| 105500142                             | 4250366528809 | 1750 mm | 2010 mm           | n 1467 mm              |
|                                       |               |         |                   |                        |
|                                       |               |         | Parking spaces    | 5                      |
|                                       |               |         | Colour            | Silver                 |
|                                       |               |         | Weight            | 46,00 kg               |
|                                       |               |         | Construction type | Screwed / assembly kit |
|                                       |               |         | Base material     | Steel                  |
|                                       |               |         | Mounting type     | On the floor           |
|                                       |               |         | Bike spacing      | 350 mm                 |
| C C C C C C C C C C C C C C C C C C C |               |         | Tyre width        | 60 mm                  |
|                                       |               |         | Configuration     | One-sided              |
|                                       |               |         |                   |                        |
|                                       |               |         |                   |                        |
| A ANA                                 |               | E       |                   |                        |

Here bicycles park at an angle to save valuable space with a comfortable 350 mm spacing between bikes. The weather-resistant steel construction is suitable for use indoors and outdoors, in garages or parking lots, and is, in any case, easy to assemble. The Semi-vertical Bike Rack SF can be set up free-standing thanks to its all-around base frame while the SW version can be mounted to walls. The SF version is available for double-sided access. All are suitable for tyre widths up to 60 mm. Locks can be attached to the guide rails. RAL-coloured versions are available as options.