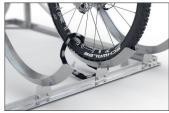

Here bicycles park at an angle to save valuable space with a comfortable 350 mm spacing between bikes. The weather-resistant steel construction is suitable for use indoors and outdoors, in garages or parking lots, and is, in any case, easy to assemble. The Semi-vertical Bike Rack SF can be set up free-standing thanks to its all-around base frame while the SW version can be mounted to walls. The SF version is available for double-sided access. All are suitable for tyre widths up to 60 mm. Locks can be attached to the guide rails. RAL-coloured versions are available as options.

- + Weatherproof steel construction
- + 60 mm wide guide rails
- + Alternate high/low setting
- + Anti-theft protection through lock connection options
- + Prefabricated for row/serial connection

Further information on our products and contact options at: www.wsm.eu/en. No guarantee can be given for the completeness and correctness of the data and illustrations.