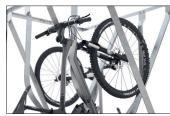

Here bicycles park at an angle to save valuable space with a comfortable 350 mm spacing between bikes. The weather-resistant steel construction is suitable for use indoors and outdoors, in garages or parking lots, and is, in any case, easy to assemble. The Semi-vertical Bike Rack SF can be set up free-standing thanks to its all-around base frame while the SW version can be mounted to walls. The SF version is available for double-sided access. All are suitable for tyre widths up to 60 mm. Locks can be attached to the guide rails. RAL-coloured versions are available as options.