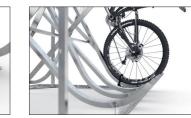

Here bicycles park at an angle to save valuable space with a comfortable 350 mm spacing between bikes. The weather-resistant steel construction is suitable for use indoors and outdoors, in garages or parking lots, and is, in any case, easy to assemble. The Semi-vertical Bike Rack SF can be set up free-standing thanks to its all-around base frame while the SW version can be mounted to walls. The SF version is available for double-sided access. All are suitable for tyre widths up to 60 mm. Locks can be attached to the guide rails. RAL-coloured versions are available as options.