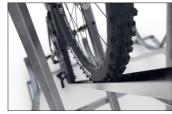

Here bicycles park at an angle to save valuable space with a comfortable 350 mm spacing between bikes. The weather-resistant steel construction is suitable for use indoors and outdoors, in garages or parking lots, and is, in any case, easy to assemble. The Semi-vertical Bike Rack SF can be set up free-standing thanks to its all-around base frame while the SW version can be mounted to walls. The SF version is available for double-sided access. All are suitable for tyre widths up to 60 mm. Locks can be attached to the guide rails. RAL-coloured versions are available as options.