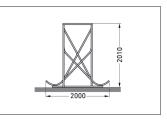

## Is inclined to please and saves lots of space

Space-saving semi-vertical ramp system for indoor and outdoor use and tyre widths up to 60 mm. Available as a free-standing unit or for wall mounting.

| Article number                                                                                                                                                                                                                                                                                                                                                                                                                                                                                                                                                                                                                                                                                                                                                                                                                                                                                                                                                                                                                                                                                                                                                                                                                                                                                                                                                                                                                                                                                                                                                                                                                                     | EAN           | Width   | Height            | Depth                  |
|----------------------------------------------------------------------------------------------------------------------------------------------------------------------------------------------------------------------------------------------------------------------------------------------------------------------------------------------------------------------------------------------------------------------------------------------------------------------------------------------------------------------------------------------------------------------------------------------------------------------------------------------------------------------------------------------------------------------------------------------------------------------------------------------------------------------------------------------------------------------------------------------------------------------------------------------------------------------------------------------------------------------------------------------------------------------------------------------------------------------------------------------------------------------------------------------------------------------------------------------------------------------------------------------------------------------------------------------------------------------------------------------------------------------------------------------------------------------------------------------------------------------------------------------------------------------------------------------------------------------------------------------------|---------------|---------|-------------------|------------------------|
| 105500145                                                                                                                                                                                                                                                                                                                                                                                                                                                                                                                                                                                                                                                                                                                                                                                                                                                                                                                                                                                                                                                                                                                                                                                                                                                                                                                                                                                                                                                                                                                                                                                                                                          | 4250366530635 | 1750 mm | 2010 mm           | 2000 mm                |
|                                                                                                                                                                                                                                                                                                                                                                                                                                                                                                                                                                                                                                                                                                                                                                                                                                                                                                                                                                                                                                                                                                                                                                                                                                                                                                                                                                                                                                                                                                                                                                                                                                                    |               |         |                   |                        |
|                                                                                                                                                                                                                                                                                                                                                                                                                                                                                                                                                                                                                                                                                                                                                                                                                                                                                                                                                                                                                                                                                                                                                                                                                                                                                                                                                                                                                                                                                                                                                                                                                                                    |               |         | Parking spaces    | 10                     |
|                                                                                                                                                                                                                                                                                                                                                                                                                                                                                                                                                                                                                                                                                                                                                                                                                                                                                                                                                                                                                                                                                                                                                                                                                                                                                                                                                                                                                                                                                                                                                                                                                                                    |               |         | Colour            | Silver                 |
|                                                                                                                                                                                                                                                                                                                                                                                                                                                                                                                                                                                                                                                                                                                                                                                                                                                                                                                                                                                                                                                                                                                                                                                                                                                                                                                                                                                                                                                                                                                                                                                                                                                    |               |         | Weight            | 78,00 kg               |
|                                                                                                                                                                                                                                                                                                                                                                                                                                                                                                                                                                                                                                                                                                                                                                                                                                                                                                                                                                                                                                                                                                                                                                                                                                                                                                                                                                                                                                                                                                                                                                                                                                                    |               |         | Construction type | Screwed / assembly kit |
|                                                                                                                                                                                                                                                                                                                                                                                                                                                                                                                                                                                                                                                                                                                                                                                                                                                                                                                                                                                                                                                                                                                                                                                                                                                                                                                                                                                                                                                                                                                                                                                                                                                    |               |         | Base material     | Steel                  |
|                                                                                                                                                                                                                                                                                                                                                                                                                                                                                                                                                                                                                                                                                                                                                                                                                                                                                                                                                                                                                                                                                                                                                                                                                                                                                                                                                                                                                                                                                                                                                                                                                                                    |               |         | Mounting type     | On the floor           |
|                                                                                                                                                                                                                                                                                                                                                                                                                                                                                                                                                                                                                                                                                                                                                                                                                                                                                                                                                                                                                                                                                                                                                                                                                                                                                                                                                                                                                                                                                                                                                                                                                                                    |               |         | Bike spacing      | 350 mm                 |
|                                                                                                                                                                                                                                                                                                                                                                                                                                                                                                                                                                                                                                                                                                                                                                                                                                                                                                                                                                                                                                                                                                                                                                                                                                                                                                                                                                                                                                                                                                                                                                                                                                                    | 111000        |         | Tyre width        | 60 mm                  |
|                                                                                                                                                                                                                                                                                                                                                                                                                                                                                                                                                                                                                                                                                                                                                                                                                                                                                                                                                                                                                                                                                                                                                                                                                                                                                                                                                                                                                                                                                                                                                                                                                                                    |               |         | Configuration     | Two-sided              |
|                                                                                                                                                                                                                                                                                                                                                                                                                                                                                                                                                                                                                                                                                                                                                                                                                                                                                                                                                                                                                                                                                                                                                                                                                                                                                                                                                                                                                                                                                                                                                                                                                                                    |               |         |                   |                        |
| L                                                                                                                                                                                                                                                                                                                                                                                                                                                                                                                                                                                                                                                                                                                                                                                                                                                                                                                                                                                                                                                                                                                                                                                                                                                                                                                                                                                                                                                                                                                                                                                                                                                  |               |         |                   |                        |
| A CARACTER AND A CARACTER ANTE ANO CARACTER ANTE ANTE ANTE ANTE ANTE ANTE ANTE ANTE |               |         | Ka ad             |                        |

Here bicycles park at an angle to save valuable space with a comfortable 350 mm spacing between bikes. The weather-resistant steel construction is suitable for use indoors and outdoors, in garages or parking lots, and is, in any case, easy to assemble. The Semi-vertical Bike Rack SF can be set up free-standing thanks to its all-around base frame while the SW version can be mounted to walls. The SF version is available for double-sided access. All are suitable for tyre widths up to 60 mm. Locks can be attached to the guide rails. RAL-coloured versions are available as options.