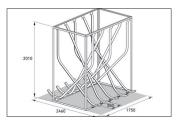

## Is inclined to please and saves lots of space

Space-saving semi-vertical ramp system for indoor and outdoor use and tyre widths up to 60 mm. Available as a free-standing unit or for wall mounting.

| Article number                                                                                                                                                                                                                                                                                                                                                                                                                                                                                                                                                                                                                                                                                                                                                                                                                                                                                                                                                                                                                                                                                                                                                                                                                                                                                                                                                                                                                                                                                                                                                                                                                                     | EAN           | Width   | Height            | Depth                  |
|----------------------------------------------------------------------------------------------------------------------------------------------------------------------------------------------------------------------------------------------------------------------------------------------------------------------------------------------------------------------------------------------------------------------------------------------------------------------------------------------------------------------------------------------------------------------------------------------------------------------------------------------------------------------------------------------------------------------------------------------------------------------------------------------------------------------------------------------------------------------------------------------------------------------------------------------------------------------------------------------------------------------------------------------------------------------------------------------------------------------------------------------------------------------------------------------------------------------------------------------------------------------------------------------------------------------------------------------------------------------------------------------------------------------------------------------------------------------------------------------------------------------------------------------------------------------------------------------------------------------------------------------------|---------------|---------|-------------------|------------------------|
| 105500145                                                                                                                                                                                                                                                                                                                                                                                                                                                                                                                                                                                                                                                                                                                                                                                                                                                                                                                                                                                                                                                                                                                                                                                                                                                                                                                                                                                                                                                                                                                                                                                                                                          | 4250366530635 | 1750 mm | 2010 mm           | 2000 mm                |
|                                                                                                                                                                                                                                                                                                                                                                                                                                                                                                                                                                                                                                                                                                                                                                                                                                                                                                                                                                                                                                                                                                                                                                                                                                                                                                                                                                                                                                                                                                                                                                                                                                                    |               |         |                   |                        |
|                                                                                                                                                                                                                                                                                                                                                                                                                                                                                                                                                                                                                                                                                                                                                                                                                                                                                                                                                                                                                                                                                                                                                                                                                                                                                                                                                                                                                                                                                                                                                                                                                                                    |               |         | Parking spaces    | 10                     |
|                                                                                                                                                                                                                                                                                                                                                                                                                                                                                                                                                                                                                                                                                                                                                                                                                                                                                                                                                                                                                                                                                                                                                                                                                                                                                                                                                                                                                                                                                                                                                                                                                                                    |               |         | Colour            | Silver                 |
|                                                                                                                                                                                                                                                                                                                                                                                                                                                                                                                                                                                                                                                                                                                                                                                                                                                                                                                                                                                                                                                                                                                                                                                                                                                                                                                                                                                                                                                                                                                                                                                                                                                    |               |         | Weight            | 78,00 kg               |
|                                                                                                                                                                                                                                                                                                                                                                                                                                                                                                                                                                                                                                                                                                                                                                                                                                                                                                                                                                                                                                                                                                                                                                                                                                                                                                                                                                                                                                                                                                                                                                                                                                                    |               |         | Construction type | Screwed / assembly kit |
|                                                                                                                                                                                                                                                                                                                                                                                                                                                                                                                                                                                                                                                                                                                                                                                                                                                                                                                                                                                                                                                                                                                                                                                                                                                                                                                                                                                                                                                                                                                                                                                                                                                    |               |         | Base material     | Steel                  |
|                                                                                                                                                                                                                                                                                                                                                                                                                                                                                                                                                                                                                                                                                                                                                                                                                                                                                                                                                                                                                                                                                                                                                                                                                                                                                                                                                                                                                                                                                                                                                                                                                                                    |               |         | Mounting type     | On the floor           |
|                                                                                                                                                                                                                                                                                                                                                                                                                                                                                                                                                                                                                                                                                                                                                                                                                                                                                                                                                                                                                                                                                                                                                                                                                                                                                                                                                                                                                                                                                                                                                                                                                                                    |               |         | Bike spacing      | 350 mm                 |
|                                                                                                                                                                                                                                                                                                                                                                                                                                                                                                                                                                                                                                                                                                                                                                                                                                                                                                                                                                                                                                                                                                                                                                                                                                                                                                                                                                                                                                                                                                                                                                                                                                                    | 111000        |         | Tyre width        | 60 mm                  |
|                                                                                                                                                                                                                                                                                                                                                                                                                                                                                                                                                                                                                                                                                                                                                                                                                                                                                                                                                                                                                                                                                                                                                                                                                                                                                                                                                                                                                                                                                                                                                                                                                                                    |               |         | Configuration     | Two-sided              |
|                                                                                                                                                                                                                                                                                                                                                                                                                                                                                                                                                                                                                                                                                                                                                                                                                                                                                                                                                                                                                                                                                                                                                                                                                                                                                                                                                                                                                                                                                                                                                                                                                                                    |               |         |                   |                        |
| L                                                                                                                                                                                                                                                                                                                                                                                                                                                                                                                                                                                                                                                                                                                                                                                                                                                                                                                                                                                                                                                                                                                                                                                                                                                                                                                                                                                                                                                                                                                                                                                                                                                  |               |         |                   |                        |
| A CARACTER AND A CARACTER ANTE ANO CARACTER ANTE ANTE ANTE ANTE ANTE ANTE ANTE ANTE |               |         | Ka ad             |                        |

Here bicycles park at an angle to save valuable space with a comfortable 350 mm spacing between bikes. The weather-resistant steel construction is suitable for use indoors and outdoors, in garages or parking lots, and is, in any case, easy to assemble. The Semi-vertical Bike Rack SF can be set up free-standing thanks to its all-around base frame while the SW version can be mounted to walls. The SF version is available for double-sided access. All are suitable for tyre widths up to 60 mm. Locks can be attached to the guide rails. RAL-coloured versions are available as options.