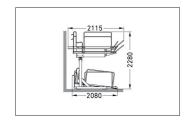

## Doubles the amount of parking spaces

The space-saving double-decker BikeHub parking system with parking hoops, leaning brackets and steel eyelets features gas springs for easy parking access.

| Article number | EAN           | Width   | Height  | Depth   |
|----------------|---------------|---------|---------|---------|
| 105600041      | 4250366534794 | 1200 mm | 2280 mm | 2350 mm |