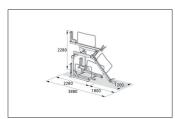

## Doubles the amount of parking spaces

The space-saving double-decker BikeHub parking system with parking hoops, leaning brackets and steel eyelets features gas springs for easy parking access.

| Article number | EAN           | Width   | Height  | Depth   |
|----------------|---------------|---------|---------|---------|
| 105600041      | 4250366534794 | 1200 mm | 2280 mm | 2350 mm |