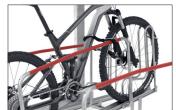

Our double-deck parking system allows you to park twice as many bicycles on the same space if the available space is limited. The robust, corrosion-protected steel construction with aluminium support rails is ideal for parking at your company or residential complex as well as for permanent use in public spaces. The leaning and adjusting brackets are individually adjustable, making the double-deck parker suitable for all frame sizes and making

optimum use of existing space. The robust lifting aid with gas pressure damper ensures that even heavy bicycles can be adjusted without any problems. An anti-theft device optimised by a multitude of connection options ensures that even high-quality bicycles can be parked without hesitation. Suitable for tyre widths up to 55 mm. Wheel distance up to 500 mm.