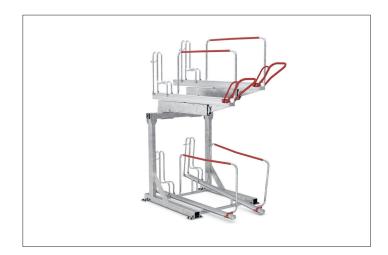

## Two-Tier bike rack system

## Doubles the amount of parking spaces

The space-saving double-decker BikeHub parking system with parking hoops, leaning brackets and steel eyelets features gas springs for easy parking access.

| Article number | EAN           | Width   | Height  | Depth   |
|----------------|---------------|---------|---------|---------|
| 105600041      | 4250366534794 | 1200 mm | 2280 mm | 2350 mm |

Our double-deck parking system allows you to park twice as many bicycles on the same space if the available space is limited. The robust, corrosion-protected steel construction with aluminium support rails is ideal for parking at your company or residential complex as well as for permanent use in public spaces. The leaning and adjusting brackets are individually adjustable, making the double-deck parker suitable for all frame sizes and making

optimum use of existing space. The robust lifting aid with gas pressure damper ensures that even heavy bicycles can be adjusted without any problems. An anti-theft device optimised by a multitude of connection options ensures that even high-quality bicycles can be parked without hesitation. Suitable for tyre widths up to 55 mm. Wheel distance up to 500 mm.