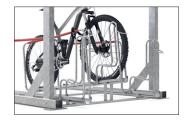

Our double-deck parking system allows you to park twice as many bicycles on the same space if the available space is limited. The robust, corrosion-protected steel construction with aluminium support rails is ideal for parking at your company or residential complex as well as for permanent use in public spaces. The leaning and adjusting brackets are individually adjustable, making the double-deck parker suitable for all frame sizes and making

optimum use of existing space. The robust lifting aid with gas pressure damper ensures that even heavy bicycles can be adjusted without any problems. An anti-theft device optimised by a multitude of connection options ensures that even high-quality bicycles can be parked without hesitation. Suitable for tyre widths up to 55 mm. Wheel distance up to 500 mm.