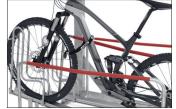

optimum use of existing space. The robust lifting aid with gas pressure damper ensures that even heavy bicycles can be adjusted without any problems. An anti-theft device optimised by a multitude of connection options ensures that even high-quality bicycles can be parked without hesitation. Suitable for tyre widths up to 55 mm. Wheel distance up to 500 mm.

- + Space-saving parking because of two-storey setting
- + Lifting aid for minimal effort
- + Optimal theft prevention with multiple locking possibilities
- + Suitable for tire widths of up to 55 mm
- + For single or double-sided parking