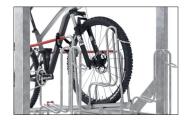

optimum use of existing space. The robust lifting aid with gas pressure damper ensures that even heavy bicycles can be adjusted without any problems. An anti-theft device optimised by a multitude of connection options ensures that even high-quality bicycles can be parked without hesitation. Suitable for tyre widths up to 55 mm. Wheel distance up to 500 mm.

- + Space-saving parking because of two-storey setting
- + Lifting aid for minimal effort
- + Optimal theft prevention with multiple locking possibilities
- + Suitable for tire widths of up to 55 mm
- + For single or double-sided parking