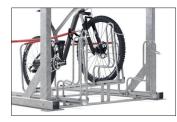

optimum use of existing space. The robust lifting aid with gas pressure damper ensures that even heavy bicycles can be adjusted without any problems. An anti-theft device optimised by a multitude of connection options ensures that even high-quality bicycles can be parked without hesitation. Suitable for tyre widths up to 55 mm. Wheel distance up to 500 mm.

- + Space-saving parking because of two-storey setting
- + Lifting aid for minimal effort
- + Optimal theft prevention with multiple locking possibilities
- + Suitable for tire widths of up to 55 mm
- + For single or double-sided parking