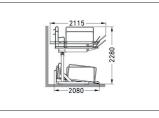

## Doubles the amount of parking spaces

The space-saving double-decker BikeHub parking system with parking hoops, leaning brackets and steel eyelets features gas springs for easy parking access.

| Article number | EAN           | Width   | Height  | Depth   |
|----------------|---------------|---------|---------|---------|
| 105600042      | 4250366534800 | 1700 mm | 2280 mm | 2350 mm |

| Parking spaces    | 6                      |  |
|-------------------|------------------------|--|
| Colour            | Silver                 |  |
| Base material     | Steel                  |  |
| Construction type | Screwed / assembly kit |  |
| Parking style     | To park                |  |
| Type of mounting  | Floor mounting         |  |
| Bike spacing      | 500 mm                 |  |
| Tyre width        | 55 mm                  |  |
| Weight            | 270,00 kg              |  |
|                   |                        |  |