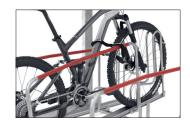

optimum use of existing space. The robust lifting aid with gas pressure damper ensures that even heavy bicycles can be adjusted without any problems. An anti-theft device optimised by a multitude of connection options ensures that even high-quality bicycles can be parked without hesitation. Suitable for tyre widths up to 55 mm. Wheel distance up to 500 mm.

- + Space-saving parking because of two-storey setting
- + Lifting aid for minimal effort
- + Optimal theft prevention with multiple locking possibilities
- + Suitable for tire widths of up to 55 mm
- + For single or double-sided parking