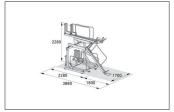

## Doubles the amount of parking spaces

The space-saving double-decker BikeHub parking system with parking hoops, leaning brackets and steel eyelets features gas springs for easy parking access.

| Article number | EAN           | Width   | Height  | Depth   |
|----------------|---------------|---------|---------|---------|
| 105600042      | 4250366534800 | 1700 mm | 2280 mm | 2350 mm |

| Parking spaces    | 6                      |  |
|-------------------|------------------------|--|
| Colour            | Silver                 |  |
| Base material     | Steel                  |  |
| Construction type | Screwed / assembly kit |  |
| Parking style     | To park                |  |
| Type of mounting  | Floor mounting         |  |
| Bike spacing      | 500 mm                 |  |
| Tyre width        | 55 mm                  |  |
| Weight            | 270,00 kg              |  |
|                   |                        |  |