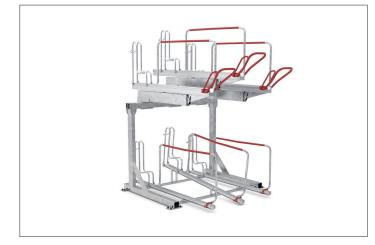

## Two-Tier bike rack system

## Doubles the amount of parking spaces

The space-saving double-decker BikeHub parking system with parking hoops, leaning brackets and steel eyelets features gas springs for easy parking access.

| Article number | EAN           | Width   | Height  | Depth   |
|----------------|---------------|---------|---------|---------|
| 105600042      | 4250366534800 | 1700 mm | 2280 mm | 2350 mm |

Our double-deck parking system allows you to park twice as many bicycles on the same space if the available space is limited. The robust, corrosion-protected steel construction with aluminium support rails is ideal for parking at your company or residential complex as well as for permanent use in public spaces. The leaning and adjusting brackets are individually adjustable, making the double-deck parker suitable for all frame sizes and making