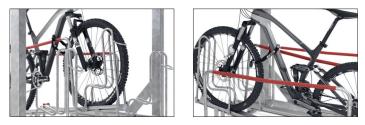

optimum use of existing space. The robust lifting aid with gas pressure damper ensures that even heavy bicycles can be adjusted without any problems. An anti-theft device optimised by a multitude of connection options ensures that even high-quality bicycles can be parked without hesitation. Suitable for tyre widths up to 55 mm. Wheel distance up to 500 mm.

- + Space-saving parking because of two-storey setting
- + Lifting aid for minimal effort
- + Optimal theft prevention with multiple locking possibilities
- + Suitable for tire widths of up to 55 mm
- + For single or double-sided parking