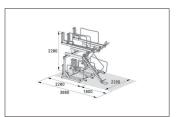

## Doubles the amount of parking spaces

The space-saving double-decker BikeHub parking system with parking hoops, leaning brackets and steel eyelets features gas springs for easy parking access.

| Article number | EAN           | Width   | Height  | Depth   |
|----------------|---------------|---------|---------|---------|
| 105600043      | 4250366534817 | 2200 mm | 2280 mm | 2350 mm |

| Parking spaces    | 8                      |  |
|-------------------|------------------------|--|
| Colour            | Silver                 |  |
| Base material     | Steel                  |  |
| Construction type | Screwed / assembly kit |  |
| Parking style     | To park                |  |
| Type of mounting  | Floor mounting         |  |
| Bike spacing      | 500 mm                 |  |
| Tyre width        | 55 mm                  |  |
| Weight            | 360,00 kg              |  |
|                   |                        |  |