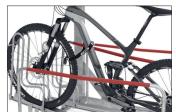

optimum use of existing space. The robust lifting aid with gas pressure damper ensures that even heavy bicycles can be adjusted without any problems. An anti-theft device optimised by a multitude of connection options ensures that even high-quality bicycles can be parked without hesitation. Suitable for tyre widths up to 55 mm. Wheel distance up to 500 mm.

- + Space-saving parking because of two-storey setting
- + Lifting aid for minimal effort
- + Optimal theft prevention with multiple locking possibilities
- + Suitable for tire widths of up to 55 mm
- + For single or double-sided parking