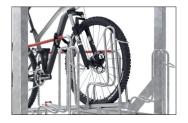

optimum use of existing space. The robust lifting aid with gas pressure damper ensures that even heavy bicycles can be adjusted without any problems. An anti-theft device optimised by a multitude of connection options ensures that even high-quality bicycles can be parked without hesitation. Suitable for tyre widths up to 55 mm. Wheel distance up to 500 mm.

- + Space-saving parking because of two-storey setting
- + Lifting aid for minimal effort
- + Optimal theft prevention with multiple locking possibilities
- + Suitable for tire widths of up to 55 mm
- + For single or double-sided parking