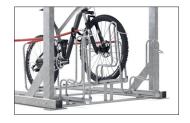

optimum use of existing space. The robust lifting aid with gas pressure damper ensures that even heavy bicycles can be adjusted without any problems. An anti-theft device optimised by a multitude of connection options ensures that even high-quality bicycles can be parked without hesitation. Suitable for tyre widths up to 55 mm. Wheel distance up to 500 mm.

- + Space-saving parking because of two-storey setting
- + Lifting aid for minimal effort
- + Optimal theft prevention with multiple locking possibilities
- + Suitable for tire widths of up to 55 mm
- + For single or double-sided parking