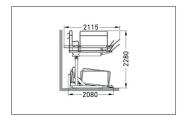

## Doubles the amount of parking spaces

The space-saving double-decker BikeHub parking system with parking hoops, leaning brackets and steel eyelets features gas springs for easy parking access.

| Article number | EAN           | Width   | Height  | Depth   |
|----------------|---------------|---------|---------|---------|
| 105600043      | 4250366534817 | 2200 mm | 2280 mm | 2350 mm |