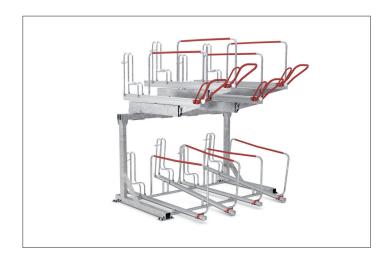

## Doubles the amount of parking spaces

The space-saving double-decker BikeHub parking system with parking hoops, leaning brackets and steel eyelets features gas springs for easy parking access.

| Article number | EAN           | Width   | Height  | Depth   |
|----------------|---------------|---------|---------|---------|
| 105600043      | 4250366534817 | 2200 mm | 2280 mm | 2350 mm |

Our double-deck parking system allows you to park twice as many bicycles on the same space if the available space is limited. The robust, corrosion-protected steel construction with aluminium support rails is ideal for parking at your company or residential complex as well as for permanent use in public spaces. The leaning and adjusting brackets are individually adjustable, making the double-deck parker suitable for all frame sizes and making

optimum use of existing space. The robust lifting aid with gas pressure damper ensures that even heavy bicycles can be adjusted without any problems. An anti-theft device optimised by a multitude of connection options ensures that even high-quality bicycles can be parked without hesitation. Suitable for tyre widths up to 55 mm. Wheel distance up to 500 mm.