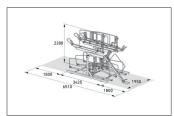

## Doubles the amount of parking spaces

The space-saving double-decker BikeHub parking system with parking hoops, leaning brackets and steel eyelets features gas springs for easy parking access.

| Article number | EAN           | Width   | Height  | Depth   |
|----------------|---------------|---------|---------|---------|
| 105600047      | 4250366534848 | 1950 mm | 2280 mm | 3425 mm |

| Parking spaces    | 12                     |  |
|-------------------|------------------------|--|
| Colour            | Silver                 |  |
| Base material     | Steel                  |  |
| Construction type | Screwed / assembly kit |  |
| Parking style     | To park                |  |
| Type of mounting  | Floor mounting         |  |
| Bike spacing      | 500 mm                 |  |
| Tyre width        | 55 mm                  |  |
| Weight            | 270,00 kg              |  |
|                   |                        |  |