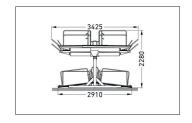

## Doubles the amount of parking spaces

The space-saving double-decker BikeHub parking system with parking hoops, leaning brackets and steel eyelets features gas springs for easy parking access.

| Article number | EAN           | Width   | Height  | Depth   |
|----------------|---------------|---------|---------|---------|
| 105600047      | 4250366534848 | 1950 mm | 2280 mm | 3425 mm |