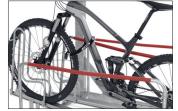

optimum use of existing space. The robust lifting aid with gas pressure damper ensures that even heavy bicycles can be adjusted without any problems. An anti-theft device optimised by a multitude of connection options ensures that even high-quality bicycles can be parked without hesitation. Suitable for tyre widths up to 55 mm. Wheel distance up to 500 mm.

- + Space-saving parking because of two-storey setting
- + Lifting aid for minimal effort
- + Optimal theft prevention with multiple locking possibilities
- + Suitable for tire widths of up to 55 mm
- + For single or double-sided parking