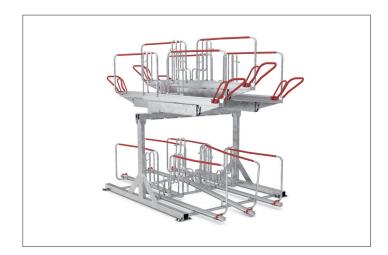

## Two-Tier bike rack system

## BikeHub Economy 2/16

## Doubles the amount of parking spaces

The space-saving double-decker BikeHub parking system with parking hoops, leaning brackets and steel eyelets features gas springs for easy parking access.

| Article number | EAN           | Width   | Height  | Depth   |
|----------------|---------------|---------|---------|---------|
| 105600047      | 4250366534848 | 1950 mm | 2280 mm | 3425 mm |

Our double-deck parking system allows you to park twice as many bicycles on the same space if the available space is limited. The robust, corrosion-protected steel construction with aluminium support rails is ideal for parking at your company or residential complex as well as for permanent use in public spaces. The leaning and adjusting brackets are individually adjustable, making the double-deck parker suitable for all frame sizes and making

optimum use of existing space. The robust lifting aid with gas pressure damper ensures that even heavy bicycles can be adjusted without any problems. An anti-theft device optimised by a multitude of connection options ensures that even high-quality bicycles can be parked without hesitation. Suitable for tyre widths up to 55 mm. Wheel distance up to 500 mm.

- + Space-saving parking because of two-storey setting
- + Lifting aid for minimal effort
- + Optimal theft prevention with multiple locking possibilities
- + Suitable for tire widths of up to 55 mm
- + For single or double-sided parking