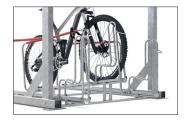

optimum use of existing space. The robust lifting aid with gas pressure damper ensures that even heavy bicycles can be adjusted without any problems. An anti-theft device optimised by a multitude of connection options ensures that even high-quality bicycles can be parked without hesitation. Suitable for tyre widths up to 55 mm. Wheel distance up to 500 mm.

- + Space-saving parking because of two-storey setting
- + Lifting aid for minimal effort
- + Optimal theft prevention with multiple locking possibilities
- + Suitable for tire widths of up to 55 mm
- + For single or double-sided parking