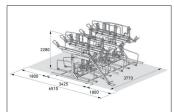

## Doubles the amount of parking spaces

The space-saving double-decker BikeHub parking system with parking hoops, leaning brackets and steel eyelets features gas springs for easy parking access.

| Article number | EAN           | Width   | Height  | Depth   |
|----------------|---------------|---------|---------|---------|
| 105600050      | 4250366534879 | 3770 mm | 2280 mm | 3425 mm |

| Parking spaces    | 24                     |  |
|-------------------|------------------------|--|
| Colour            | Silver                 |  |
| Base material     | Steel                  |  |
| Construction type | Screwed / assembly kit |  |
| Parking style     | To park                |  |
| Type of mounting  | Floor mounting         |  |
| Bike spacing      | 500 mm                 |  |
| Tyre width        | 55 mm                  |  |
| Weight            | 540,00 kg              |  |
|                   |                        |  |