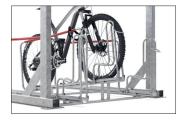

Our double-deck parking system allows you to park twice as many bicycles on the same space if the available space is limited. The robust, corrosion-protected steel construction with aluminium support rails is ideal for parking at your company or residential complex as well as for permanent use in public spaces. The leaning and adjusting brackets are individually adjustable, making the double-deck parker suitable for all frame sizes and making

optimum use of existing space. The robust lifting aid with gas pressure damper ensures that even heavy bicycles can be adjusted without any problems. An anti-theft device optimised by a multitude of connection options ensures that even high-quality bicycles can be parked without hesitation. Suitable for tyre widths up to 55 mm. Wheel distance up to 500 mm.