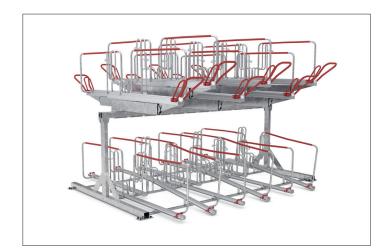

## Doubles the amount of parking spaces

The space-saving double-decker BikeHub parking system with parking hoops, leaning brackets and steel eyelets features gas springs for easy parking access.

| Article number | EAN           | Width   | Height  | Depth   |
|----------------|---------------|---------|---------|---------|
| 105600050      | 4250366534879 | 3770 mm | 2280 mm | 3425 mm |

Our double-deck parking system allows you to park twice as many bicycles on the same space if the available space is limited. The robust, corrosion-protected steel construction with aluminium support rails is ideal for parking at your company or residential complex as well as for permanent use in public spaces. The leaning and adjusting brackets are individually adjustable, making the double-deck parker suitable for all frame sizes and making

optimum use of existing space. The robust lifting aid with gas pressure damper ensures that even heavy bicycles can be adjusted without any problems. An anti-theft device optimised by a multitude of connection options ensures that even high-quality bicycles can be parked without hesitation. Suitable for tyre widths up to 55 mm. Wheel distance up to 500 mm.