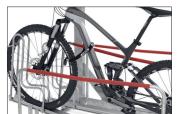

optimum use of existing space. The robust lifting aid with gas pressure damper ensures that even heavy bicycles can be adjusted without any problems. An anti-theft device optimised by a multitude of connection options ensures that even high-quality bicycles can be parked without hesitation. Suitable for tyre widths up to 55 mm. Wheel distance up to 500 mm.

- + Space-saving parking because of two-storey setting
- + Lifting aid for minimal effort
- + Optimal theft prevention with multiple locking possibilities
- + Suitable for tire widths of up to 55 mm
- + For single or double-sided parking