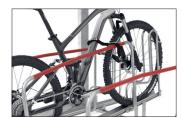

Our double-deck parking system allows you to park twice as many bicycles on the same space if the available space is limited. The robust, corrosion-protected steel construction with aluminium support rails is ideal for parking at your company or residential complex as well as for permanent use in public spaces. The leaning and adjusting brackets are individually adjustable, making the double-deck parker suitable for all frame sizes and making

optimum use of existing space. The robust lifting aid with gas pressure damper ensures that even heavy bicycles can be adjusted without any problems. An anti-theft device optimised by a multitude of connection options ensures that even high-quality bicycles can be parked without hesitation. Suitable for tyre widths up to 55 mm. Wheel distance up to 500 mm.