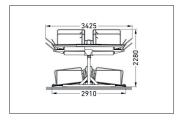

## Doubles the amount of parking spaces

The space-saving double-decker BikeHub parking system with parking hoops, leaning brackets and steel eyelets features gas springs for easy parking access.

| Article number | EAN           | Width   | Height  | Depth   |
|----------------|---------------|---------|---------|---------|
| 105600050      | 4250366534879 | 3770 mm | 2280 mm | 3425 mm |