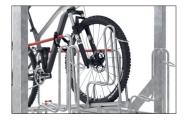

optimum use of existing space. The robust lifting aid with gas pressure damper ensures that even heavy bicycles can be adjusted without any problems. An anti-theft device optimised by a multitude of connection options ensures that even high-quality bicycles can be parked without hesitation. Suitable for tyre widths up to 55 mm. Wheel distance up to 500 mm.

- + Space-saving parking because of two-storey setting
- + Lifting aid for minimal effort
- + Optimal theft prevention with multiple locking possibilities
- + Suitable for tire widths of up to 55 mm
- + For single or double-sided parking