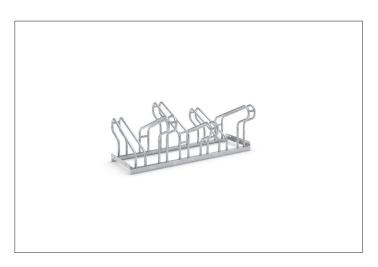

## Stable, well-shaped simplicity

Corrosion-protected steel construction with robust tubular hoops, three to ten parking spaces and space-saving height-offset. No assembly required.

| Article number | EAN           | Width   | Height | Depth  |
|----------------|---------------|---------|--------|--------|
| 105700007      | 4250366513423 | 1050 mm | 405 mm | 687 mm |

| Parking spaces    | 6                        |  |
|-------------------|--------------------------|--|
| Colour            | Silver                   |  |
| Weight            | 14,60 kg                 |  |
| Construction type | Welded / ready assembled |  |
| Base material     | Steel                    |  |
| Mounting type     | On the floor             |  |
| Tyre width        | 55 mm                    |  |
| Configuration     | Two-sided                |  |
|                   |                          |  |

In the Hoop Parker 1000 bicycles and pedelecs park offset in height at a comfortable spacing between wheels of 350 mm or also double-sided on request to save valuable space. The parking space depth is approx. 1850 mm for single-sided parking, approx. 3200 mm for double-sided. Fast set up, without requiring assembly

- + Robust, corrosion-protected steel construction
- + Alternate high/low setting
- + Optional for single or double-sided bike parking
- + Row/series connection (with an even amount of spaces) and ground mounting possible
- + No assembly required