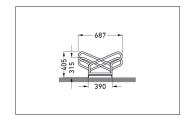

## Stable, well-shaped simplicity

Corrosion-protected steel construction with robust tubular hoops, three to ten parking spaces and space-saving height-offset. No assembly required.

| Article number | EAN           | Width   | Height | Depth  |
|----------------|---------------|---------|--------|--------|
| 105700007      | 4250366513423 | 1050 mm | 405 mm | 687 mm |