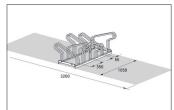

In the Hoop Parker 1000 bicycles and pedelecs park offset in height at a comfortable spacing between wheels of 350 mm or also double-sided on request to save valuable space. The parking space depth is approx. 1850 mm for single-sided parking, approx. 3200 mm for double-sided. Fast set up, without requiring assembly

or concreting, this model can create large and super-large bicycle parking facilities in front of schools, lecture theatres, stadiums, train stations, etc. – or in front of the pharmacy. Ground anchors and mounting brackets are sold separately.