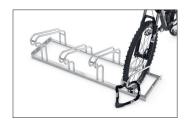

## Stable, well-shaped simplicity

Corrosion-protected steel construction with robust tubular hoops, three to ten parking spaces and space-saving height-offset. No assembly required.

| Article number | EAN           | Width   | Height | Depth  |
|----------------|---------------|---------|--------|--------|
| 105700007      | 4250366513423 | 1050 mm | 405 mm | 687 mm |

| Parking spaces    | 6                        |  |
|-------------------|--------------------------|--|
| Colour            | Silver                   |  |
| Weight            | 14,60 kg                 |  |
| Construction type | Welded / ready assembled |  |
| Base material     | Steel                    |  |
| Mounting type     | On the floor             |  |
| Tyre width        | 55 mm                    |  |
| Configuration     | Two-sided                |  |
|                   |                          |  |