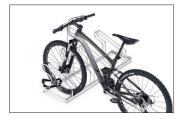

In the Hoop Parker 1000 bicycles and pedelecs park offset in height at a comfortable spacing between wheels of 350 mm or also double-sided on request to save valuable space. The parking space depth is approx. 1850 mm for single-sided parking, approx. 3200 mm for double-sided. Fast set up, without requiring assembly

- + Robust, corrosion-protected steel construction
- + Alternate high/low setting
- + Optional for single or double-sided bike parking
- + Row/series connection (with an even amount of spaces) and ground mounting possible
- + No assembly required