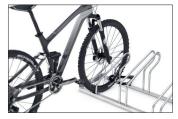

In the Hoop Parker 1000 bicycles and pedelecs park offset in height at a comfortable spacing between wheels of 350 mm or also double-sided on request to save valuable space. The parking space depth is approx. 1850 mm for single-sided parking, approx. 3200 mm for double-sided. Fast set up, without requiring assembly

- + Robust, corrosion-protected steel construction
- + Alternate high/low setting
- + Optional for single or double-sided bike parking
- + Row/series connection (with an even amount of spaces) and ground mounting possible
- + No assembly required