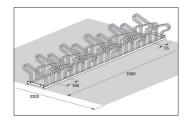

In the Hoop Parker 1000 bicycles and pedelecs park offset in height at a comfortable spacing between wheels of 350 mm or also double-sided on request to save valuable space. The parking space depth is approx. 1850 mm for single-sided parking, approx. 3200 mm for double-sided. Fast set up, without requiring assembly

or concreting, this model can create large and super-large bicycle parking facilities in front of schools, lecture theatres, stadiums, train stations, etc. – or in front of the pharmacy. Ground anchors and mounting brackets are sold separately.