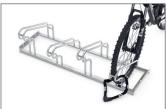

## Stable, well-shaped simplicity

Corrosion-protected steel construction with robust tubular hoops, three to ten parking spaces and space-saving height-offset. No assembly required.

| Article number | EAN           | Width   | Height            | Depth                    |
|----------------|---------------|---------|-------------------|--------------------------|
| 105700010      | 4250366513454 | 3500 mm | 405 mm            | 687 mm                   |
|                |               |         |                   |                          |
|                |               |         | Parking spaces    | 20                       |
|                |               |         | Colour            | Silver                   |
|                |               |         | Weight            | 46,40 kg                 |
|                |               |         | Construction type | Welded / ready assembled |
|                |               |         | Base material     | Steel                    |
|                |               |         | Mounting type     | On the floor             |
|                |               |         | Tyre width        | 55 mm                    |
|                |               |         | Configuration     | Two-sided                |
|                |               |         |                   |                          |
|                |               |         |                   |                          |
|                |               |         |                   |                          |

In the Hoop Parker 1000 bicycles and pedelecs park offset in height at a comfortable spacing between wheels of 350 mm or also double-sided on request to save valuable space. The parking space depth is approx. 1850 mm for single-sided parking, approx. 3200 mm for double-sided. Fast set up, without requiring assembly