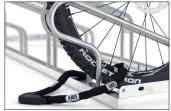

In the Hoop Parker 1000 bicycles and pedelecs park offset in height at a comfortable spacing between wheels of 350 mm or also double-sided on request to save valuable space. The parking space depth is approx. 1850 mm for single-sided parking, approx. 3200 mm for double-sided. Fast set up, without requiring assembly