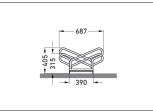

## Stable, well-shaped simplicity

Corrosion-protected steel construction with robust tubular hoops, three to ten parking spaces and space-saving height-offset. No assembly required.

| Article number | EAN           | Width   | Height            | Depth                    |
|----------------|---------------|---------|-------------------|--------------------------|
| 105700010      | 4250366513454 | 3500 mm | 405 mm            | 687 mm                   |
|                |               |         |                   |                          |
|                |               |         | Parking spaces    | 20                       |
|                |               |         | Colour            | Silver                   |
|                |               |         | Weight            | 46,40 kg                 |
|                |               |         | Construction type | Welded / ready assembled |
|                |               |         | Base material     | Steel                    |
|                |               |         | Mounting type     | On the floor             |
|                |               |         | Tyre width        | 55 mm                    |
|                |               |         | Configuration     | Two-sided                |
|                |               |         |                   |                          |
|                |               |         |                   |                          |
|                |               |         |                   |                          |