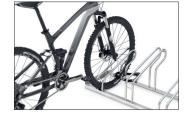

In the Hoop Parker 1000 bicycles and pedelecs park offset in height at a comfortable spacing between wheels of 350 mm or also double-sided on request to save valuable space. The parking space depth is approx. 1850 mm for single-sided parking, approx. 3200 mm for double-sided. Fast set up, without requiring assembly