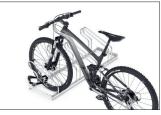

In the Hoop Parker 1000 bicycles and pedelecs park offset in height at a comfortable spacing between wheels of 350 mm or also double-sided on request to save valuable space. The parking space depth is approx. 1850 mm for single-sided parking, approx. 3200 mm for double-sided. Fast set up, without requiring assembly