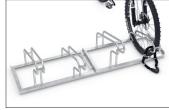

## The popular hoop parker now also for wide bikes

Galvanised steel construction with robust tubular hoops and two to twelve parking spaces for extra-wide bicycles. Space saving height offset. Pre-assembled.

| Article number | EAN           | Width   | Height            | Depth                  |
|----------------|---------------|---------|-------------------|------------------------|
| 105700062      | 4250366513659 | 1560 mm | 415 mm            | 538 mm                 |
|                |               |         |                   |                        |
|                |               |         | Parking spaces    | 4                      |
|                |               |         | Colour            | Silver                 |
|                |               |         | Weight            | 16,80 kg               |
|                |               |         | Construction type | Screwed / assembly kit |
|                |               |         | Base material     | Steel                  |
|                |               |         | Mounting type     | On the floor           |
|                |               |         | Bike spacing      | 390 mm                 |
|                |               |         | Tyre width        | 55 mm                  |
|                |               |         | Configuration     | One-sided              |
|                |               |         |                   |                        |
|                |               |         |                   |                        |
|                |               |         |                   |                        |

QUALITÄT

METALL

IN

- + Robust, corrosion-protected steel construction
- + Alternate high/low setting
- + Optional for single or double-sided bike parking
- + Row/series connection (with an even number of spaces) and ground mounting possible
- + No assembly required