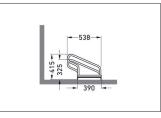

| Article number | EAN           | Width   | Height            | Depth                  |
|----------------|---------------|---------|-------------------|------------------------|
| 105700062      | 4250366513659 | 1560 mm | 415 mm            | 538 mm                 |
|                |               |         |                   |                        |
|                |               |         | Parking spaces    | 4                      |
|                |               |         | Colour            | Silver                 |
|                |               |         | Weight            | 16,80 kg               |
|                |               |         | Construction type | Screwed / assembly kit |
|                |               |         | Base material     | Steel                  |
|                |               |         | Mounting type     | On the floor           |
|                |               |         | Bike spacing      | 390 mm                 |
|                |               |         | Tyre width        | 55 mm                  |
|                |               |         | Configuration     | One-sided              |
|                |               |         |                   |                        |
|                |               |         |                   |                        |
|                |               |         |                   |                        |