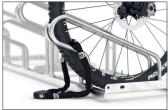

The Hoop Parker 2000 BF complements our best-selling model 1000. The special feature: here modern bicycles with wider handlebars park without stress with 390 mm spacing between wheels. Height-offset or also double-sided on request to save valuable space. Parking space depth is approx. 1850 mm for single-sided

parking, approx. 3200 mm for double-sided. Parking facilities for bicycles with wider handlebars can be quickly set up. Both models are compatible with one another. Ground anchors and mounting brackets are sold separately.