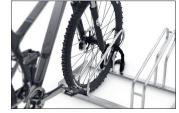

The Hoop Parker 2000 BF complements our best-selling model 1000. The special feature: here modern bicycles with wider handlebars park without stress with 390 mm spacing between wheels. Height-offset or also double-sided on request to save valuable space. Parking space depth is approx. 1850 mm for single-sided

parking, approx. 3200 mm for double-sided. Parking facilities for bicycles with wider handlebars can be quickly set up. Both models are compatible with one another. Ground anchors and mounting brackets are sold separately.