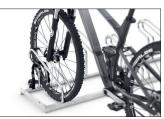

The Hoop Parker 2000 BF complements our best-selling model 1000. The special feature: here modern bicycles with wider handlebars park without stress with 390 mm spacing between wheels. Height-offset or also double-sided on request to save valuable space. Parking space depth is approx. 1850 mm for single-sided

parking, approx. 3200 mm for double-sided. Parking facilities for bicycles with wider handlebars can be quickly set up. Both models are compatible with one another. Ground anchors and mounting brackets are sold separately.