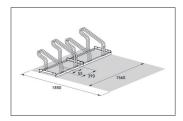

The Hoop Parker 2000 BF complements our best-selling model 1000. The special feature: here modern bicycles with wider handlebars park without stress with 390 mm spacing between wheels. Height-offset or also double-sided on request to save valuable space. Parking space depth is approx. 1850 mm for single-sided

parking, approx. 3200 mm for double-sided. Parking facilities for bicycles with wider handlebars can be quickly set up. Both models are compatible with one another. Ground anchors and mounting brackets are sold separately.