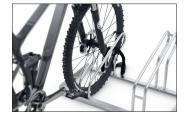

The Hoop Parker 2000 BF complements our best-selling model 1000. The special feature: here modern bicycles with wider handle-bars park without stress with 390 mm spacing between wheels. Height-offset or also double-sided on request to save valuable space. Parking space depth is approx. 1850 mm for single-sided

parking, approx. 3200 mm for double-sided. Parking facilities for bicycles with wider handlebars can be quickly set up. Both models are compatible with one another. Ground anchors and mounting brackets are sold separately.