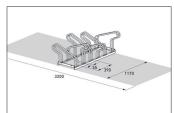

| Article number | EAN           | Width   | Height | Depth  |
|----------------|---------------|---------|--------|--------|
| 105700069      | 4250366514017 | 1170 mm | 415 mm | 687 mm |

| Parking spaces          | 6                      |  |
|-------------------------|------------------------|--|
| Colour                  | Silver                 |  |
| Weight                  | 22,50 kg               |  |
| Construction type       | Screwed / assembly kit |  |
| Base material           | Steel                  |  |
| Mounting type           | On the floor           |  |
| Bike spacing            | 390 mm                 |  |
| Tyre width              | 55 mm                  |  |
| Configuration           | Two-sided              |  |
| Positioning space depth | 3200 mm                |  |
|                         |                        |  |

parking, approx. 3200 mm for double-sided. Parking facilities for bicycles with wider handlebars can be quickly set up. Both models are compatible with one another. Ground anchors and mounting brackets are sold separately.