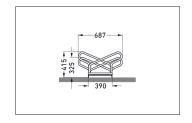

| Article number | EAN           | Width   | Height | Depth  |
|----------------|---------------|---------|--------|--------|
| 105700069      | 4250366514017 | 1170 mm | 415 mm | 687 mm |

| Parking spaces          | 6                      |  |
|-------------------------|------------------------|--|
| Colour                  | Silver                 |  |
| Weight                  | 22,50 kg               |  |
| Construction type       | Screwed / assembly kit |  |
| Base material           | Steel                  |  |
| Mounting type           | On the floor           |  |
| Bike spacing            | 390 mm                 |  |
| Tyre width              | 55 mm                  |  |
| Configuration           | Two-sided              |  |
| Positioning space depth | 3200 mm                |  |
|                         |                        |  |