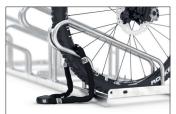

The Hoop Parker 2000 BF complements our best-selling model 1000. The special feature: here modern bicycles with wider handle-bars park without stress with 390 mm spacing between wheels. Height-offset or also double-sided on request to save valuable space. Parking space depth is approx. 1850 mm for single-sided

parking, approx. 3200 mm for double-sided. Parking facilities for bicycles with wider handlebars can be quickly set up. Both models are compatible with one another. Ground anchors and mounting brackets are sold separately.