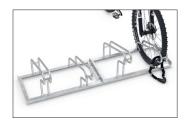

## The popular hoop parker now also for wide bikes

Galvanised steel construction with robust tubular hoops and two to twelve parking spaces for extra-wide bicycles. Space saving height offset. Pre-assembled.

The Hoop Parker 2000 BF complements our best-selling model 1000. The special feature: here modern bicycles with wider handle-bars park without stress with 390 mm spacing between wheels. Height-offset or also double-sided on request to save valuable space. Parking space depth is approx. 1850 mm for single-sided