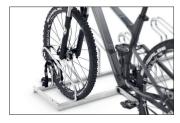

The Hoop Parker 2000 BF complements our best-selling model 1000. The special feature: here modern bicycles with wider handle-bars park without stress with 390 mm spacing between wheels. Height-offset or also double-sided on request to save valuable space. Parking space depth is approx. 1850 mm for single-sided

parking, approx. 3200 mm for double-sided. Parking facilities for bicycles with wider handlebars can be quickly set up. Both models are compatible with one another. Ground anchors and mounting brackets are sold separately.