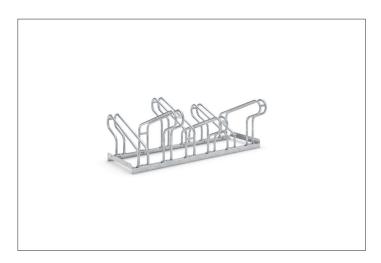

## The popular hoop parker now also for wide bikes

Galvanised steel construction with robust tubular hoops and two to twelve parking spaces for extra-wide bicycles. Space saving height offset. Pre-assembled.

| Article number | EAN           | Width   | Height | Depth  |
|----------------|---------------|---------|--------|--------|
| 105700069      | 4250366514017 | 1170 mm | 415 mm | 687 mm |

| Parking spaces          | 6                      |  |
|-------------------------|------------------------|--|
| Colour                  | Silver                 |  |
| Weight                  | 22,50 kg               |  |
| Construction type       | Screwed / assembly kit |  |
| Base material           | Steel                  |  |
| Mounting type           | On the floor           |  |
| Bike spacing            | 390 mm                 |  |
| Tyre width              | 55 mm                  |  |
| Configuration           | Two-sided              |  |
| Positioning space depth | 3200 mm                |  |
|                         |                        |  |

The Hoop Parker 2000 BF complements our best-selling model 1000. The special feature: here modern bicycles with wider handle-bars park without stress with 390 mm spacing between wheels. Height-offset or also double-sided on request to save valuable space. Parking space depth is approx. 1850 mm for single-sided

parking, approx. 3200 mm for double-sided. Parking facilities for bicycles with wider handlebars can be quickly set up. Both models are compatible with one another. Ground anchors and mounting brackets are sold separately.

- + Robust, corrosion-protected steel construction
- + Alternate high/low setting
- + Optional for single or double-sided bike parking
- + Row/series connection (with an even number of spaces) and ground mounting possible
- + No assembly required