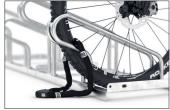

The Hoop Parker 2000 BF complements our best-selling model 1000. The special feature: here modern bicycles with wider handlebars park without stress with 390 mm spacing between wheels. Height-offset or also double-sided on request to save valuable space. Parking space depth is approx. 1850 mm for single-sided

parking, approx. 3200 mm for double-sided. Parking facilities for bicycles with wider handlebars can be quickly set up. Both models are compatible with one another. Ground anchors and mounting brackets are sold separately.