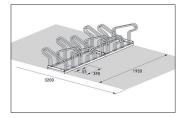

| Article number | EAN           | Width   | Height                  | Depth                  |
|----------------|---------------|---------|-------------------------|------------------------|
| 105700070      | 4250366514024 | 1950 mm | 415 mm                  | 687 mm                 |
| ſ              |               |         |                         |                        |
|                |               |         | Parking spaces          | 10                     |
|                |               |         | Colour                  | Silver                 |
|                |               |         | Weight                  | 28,70 kg               |
| AA.            |               | В       | Construction type       | Screwed / assembly kit |
| 00             |               |         | Base material           | Steel                  |
|                |               |         | Mounting type           | On the floor           |
|                | and of        |         | Bike spacing            | 390 mm                 |
|                |               |         | Tyre width              | 55 mm                  |
|                |               |         | Configuration           | Two-sided              |
|                |               |         | Positioning space depth | 3200 mm                |
|                |               |         |                         |                        |

parking, approx. 3200 mm for double-sided. Parking facilities for bicycles with wider handlebars can be quickly set up. Both models are compatible with one another. Ground anchors and mounting brackets are sold separately.