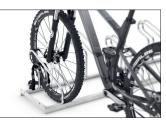

The Hoop Parker 2000 BF complements our best-selling model 1000. The special feature: here modern bicycles with wider handlebars park without stress with 390 mm spacing between wheels. Height-offset or also double-sided on request to save valuable space. Parking space depth is approx. 1850 mm for single-sided

parking, approx. 3200 mm for double-sided. Parking facilities for bicycles with wider handlebars can be quickly set up. Both models are compatible with one another. Ground anchors and mounting brackets are sold separately.