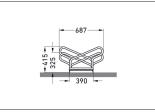

| Article number | EAN           | Width   | Height                  | Depth                  |
|----------------|---------------|---------|-------------------------|------------------------|
| 105700070      | 4250366514024 | 1950 mm | 415 mm                  | 687 mm                 |
| ſ              |               |         |                         |                        |
|                |               |         | Parking spaces          | 10                     |
|                |               |         | Colour                  | Silver                 |
|                |               |         | Weight                  | 28,70 kg               |
| AA.            |               | В       | Construction type       | Screwed / assembly kit |
| 00             |               |         | Base material           | Steel                  |
|                |               |         | Mounting type           | On the floor           |
|                | and of        |         | Bike spacing            | 390 mm                 |
|                |               |         | Tyre width              | 55 mm                  |
|                |               |         | Configuration           | Two-sided              |
|                |               |         | Positioning space depth | 3200 mm                |
|                |               |         |                         |                        |

The Hoop Parker 2000 BF complements our best-selling model 1000. The special feature: here modern bicycles with wider handlebars park without stress with 390 mm spacing between wheels. Height-offset or also double-sided on request to save valuable space. Parking space depth is approx. 1850 mm for single-sided