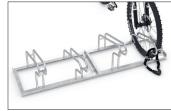

## The popular hoop parker now also for wide bikes

Galvanised steel construction with robust tubular hoops and two to twelve parking spaces for extra-wide bicycles. Space saving height offset. Pre-assembled.

| Article number | EAN           | Width   | Height                  | Depth                  |
|----------------|---------------|---------|-------------------------|------------------------|
| 105700070      | 4250366514024 | 1950 mm | 415 mm                  | 687 mm                 |
| ſ              |               |         |                         |                        |
|                |               |         | Parking spaces          | 10                     |
|                |               |         | Colour                  | Silver                 |
|                |               |         | Weight                  | 28,70 kg               |
| AA.            |               | В       | Construction type       | Screwed / assembly kit |
| 00             |               |         | Base material           | Steel                  |
|                |               |         | Mounting type           | On the floor           |
|                | and of        |         | Bike spacing            | 390 mm                 |
|                |               |         | Tyre width              | 55 mm                  |
|                |               |         | Configuration           | Two-sided              |
|                |               |         | Positioning space depth | 3200 mm                |
|                |               |         |                         |                        |