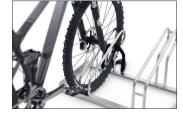

The Hoop Parker 2000 BF complements our best-selling model 1000. The special feature: here modern bicycles with wider handlebars park without stress with 390 mm spacing between wheels. Height-offset or also double-sided on request to save valuable space. Parking space depth is approx. 1850 mm for single-sided

parking, approx. 3200 mm for double-sided. Parking facilities for bicycles with wider handlebars can be quickly set up. Both models are compatible with one another. Ground anchors and mounting brackets are sold separately.