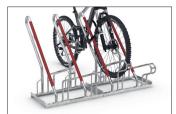

## The bicycle parking system where nothing can buckle

With its functional frame rests and steel eyelets, this free-standing bicycle leaning system also protects highest-quality bicycles from damage and theft.

The striking detail of this free-standing bicycle parking system is the diagonal frame rest sheathed in signal red plastic. It protects every bicycle or e-bike against wanton or accidental wheel buckling and consequential damage to the rims. Integrated steel eyelets provide optimal theft protection. The spacing between hoops is generously laid out and ideal for bicycles with up to 55 mm wide tyres. The stanchion thus offers you or your employees, customers and guests the highest level of parking convenience. Of course, the system is prefabricated for ground mounting and series connection.