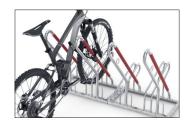

## The bicycle parking system where nothing can buckle

With its functional frame rests and steel eyelets, this free-standing bicycle leaning system also protects highest-quality bicycles from damage and theft.

The striking detail of this free-standing bicycle parking system is the diagonal frame rest sheathed in signal red plastic. It protects every bicycle or e-bike against wanton or accidental wheel buckling and consequential damage to the rims. Integrated steel eyelets provide optimal theft protection. The spacing between hoops is generously laid out and ideal for bicycles with up to 55 mm wide tyres. The stanchion thus offers you or your employees, customers and guests the highest level of parking convenience. Of course, the system is prefabricated for ground mounting and series connection.