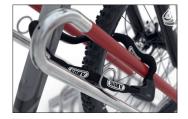

The striking detail of this free-standing bicycle parking system is the diagonal frame rest sheathed in signal red plastic. It protects every bicycle or e-bike against wanton or accidental wheel buckling and consequential damage to the rims. Integrated steel eyelets provide optimal theft protection. The spacing between hoops is generously laid out and ideal for bicycles with up to 55 mm wide tyres. The stanchion thus offers you or your employees, customers and guests the highest level of parking convenience. Of course, the system is prefabricated for ground mounting and series connection.