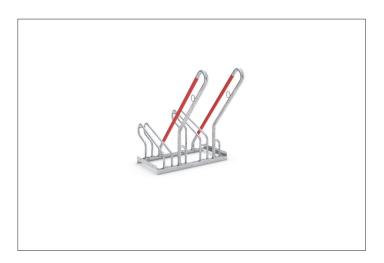

## The bicycle parking system where nothing can buckle

With its functional frame rests and steel eyelets, this free-standing bicycle leaning system also protects highest-quality bicycles from damage and theft.

The striking detail of this free-standing bicycle parking system is the diagonal frame rest sheathed in signal red plastic. It protects every bicycle or e-bike against wanton or accidental wheel buckling and consequential damage to the rims. Integrated steel eyelets provide optimal theft protection. The spacing between hoops is generously laid out and ideal for bicycles with up to 55 mm wide tyres. The stanchion thus offers you or your employees, customers and guests the highest level of parking convenience. Of course, the system is prefabricated for ground mounting and series connection.

- + Free-standing, bolted tubular steel construction
- + Ample plastic-sheathed frame rests
- + Integrated eyelets for preventing theft
- + Prefabricated for row/series connection

Further information on our products and contact options at: www.wsm.eu/en. No guarantee can be given for the completeness and correctness of the data and illustrations.