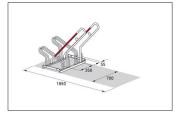

| Article number | EAN           | Width  | Height | Depth  |
|----------------|---------------|--------|--------|--------|
| 105700078      | 4250366514109 | 700 mm | 856 mm | 944 mm |

| Parking spaces                                      | 2                                   |  |
|-----------------------------------------------------|-------------------------------------|--|
| Colour                                              | Silver                              |  |
| Weight                                              | 15,40 kg                            |  |
| Construction type                                   | Screwed / assembly kit              |  |
| Base material                                       | Steel                               |  |
| Mounting type                                       | On the floor                        |  |
| Bike spacing                                        | 350 mm                              |  |
| Tyre width                                          | 55 mm                               |  |
| Configuration                                       | One-sided                           |  |
| Positioning space depth                             | 1850 mm                             |  |
| Mounting type Bike spacing Tyre width Configuration | On the floor 350 mm 55 mm One-sided |  |

The striking detail of this free-standing bicycle parking system is the diagonal frame rest sheathed in signal red plastic. It protects every bicycle or e-bike against wanton or accidental wheel buckling and consequential damage to the rims. Integrated steel eyelets provide optimal theft protection. The spacing between hoops is generously laid out and ideal for bicycles with up to 55 mm wide tyres. The stanchion thus offers you or your employees, customers and guests the highest level of parking convenience. Of course, the system is prefabricated for ground mounting and series connection.