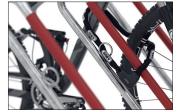

The striking detail of this free-standing bicycle parking system is the diagonal frame rest sheathed in signal red plastic. It protects every bicycle or e-bike against wanton or accidental wheel buckling and consequential damage to the rims. Integrated steel eyelets provide optimal theft protection. The spacing between hoops is generously laid out and ideal for bicycles with up to 55 mm wide tyres. The stanchion thus offers you or your employees, customers and guests the highest level of parking convenience. Of course, the system is prefabricated for ground mounting and series connection.