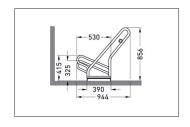

| Article number | EAN           | Width  | Height | Depth  |
|----------------|---------------|--------|--------|--------|
| 105700078      | 4250366514109 | 700 mm | 856 mm | 944 mm |

| Parking spaces                                      | 2                                   |  |
|-----------------------------------------------------|-------------------------------------|--|
| Colour                                              | Silver                              |  |
| Weight                                              | 15,40 kg                            |  |
| Construction type                                   | Screwed / assembly kit              |  |
| Base material                                       | Steel                               |  |
| Mounting type                                       | On the floor                        |  |
| Bike spacing                                        | 350 mm                              |  |
| Tyre width                                          | 55 mm                               |  |
| Configuration                                       | One-sided                           |  |
| Positioning space depth                             | 1850 mm                             |  |
| Mounting type Bike spacing Tyre width Configuration | On the floor 350 mm 55 mm One-sided |  |