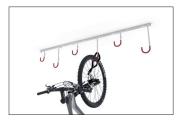

## Suspended parking system for wall or ceiling mounting

Hanging system for the space-saving storage of bicycles of all kinds. Rim-protective sheathing and integrated steel eyelets offer damage and theft protection.

Our 3800 series Serial Hanging Parkers are easily mounted to suitable ceilings or walls with screws and dowels. They offer space for two to eight bicycles of all kinds and can be expanded almost infinitely with a connecting element. The systems consist of a heavy-duty angle steel construction with robust, plastic-coated

suspension hooks. The height-offset hangers with plastic-coated hooks in RAL 3000 Flame Red signal colour save hanging space and reliably protect against scratches and dents. Integrated steel eyelets provide optimised theft protection. Fast, economical shipping by parcel service.

- + Heavy-duty angle steel construction
- + Robust, plastic-coated suspension hooks
- + Suitable for tyre widths up to 65 mm
- + Steel eyelets for optimised anti-theft protection
- + Storage depth only approx. 1100 mm