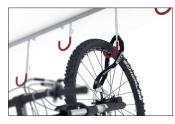

## Suspended parking system for wall or ceiling mounting

Hanging system for the space-saving storage of bicycles of all kinds. Rim-protective sheathing and integrated steel eyelets offer damage and theft protection.

Our 3800 series Serial Hanging Parkers are easily mounted to suitable ceilings or walls with screws and dowels. They offer space for two to eight bicycles of all kinds and can be expanded almost infinitely with a connecting element. The systems consist of a heavy-duty angle steel construction with robust, plastic-coated

suspension hooks. The height-offset hangers with plastic-coated hooks in RAL 3000 Flame Red signal colour save hanging space and reliably protect against scratches and dents. Integrated steel eyelets provide optimised theft protection. Fast, economical shipping by parcel service.