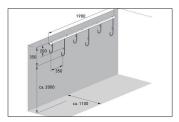

| Article number | EAN           | Width   | Height                  | Depth                  |
|----------------|---------------|---------|-------------------------|------------------------|
| 105700080      | 4250366514123 | 1900 mm | 350 mm                  | 350 mm                 |
|                |               |         |                         |                        |
|                |               |         | Parking spaces          | б                      |
|                |               | Colour  | Silver                  |                        |
|                |               |         | Weight                  | 6,30 kg                |
|                |               |         | Construction type       | Screwed / assembly kit |
|                |               | U       | Base material           | Steel                  |
|                |               | ل<br>ا  | Mounting type           | Ceiling mounting       |
|                |               |         | Bike spacing            | 350 mm                 |
|                |               |         | Tyre width              | 65 mm                  |
|                |               |         | Configuration           | One-sided              |
|                |               |         | Positioning space depth | 1100 mm                |