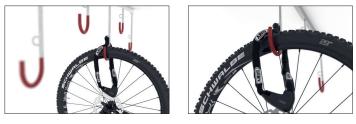

## Suspended parking system for wall or ceiling mounting

Hanging system for the space-saving storage of bicycles of all kinds. Rim-protective sheathing and integrated steel eyelets offer damage and theft protection.

Our 3800 series Serial Hanging Parkers are easily mounted to suitable ceilings or walls with screws and dowels. They offer space for two to eight bicycles of all kinds and can be expanded almost infinitely with a connecting element. The systems consist of a heavy-duty angle steel construction with robust, plastic-coated

suspension hooks. The height-offset hangers with plastic-coated hooks in RAL 3000 Flame Red signal colour save hanging space and reliably protect against scratches and dents. Integrated steel eyelets provide optimised theft protection. Fast, economical shipping by parcel service.

- + Heavy-duty angle steel construction
- + Robust, plastic-coated suspension hooks
- + Suitable for tyre widths up to 65 mm
- + Steel eyelets for optimised anti-theft protection
- + Storage depth only approx. 1100 mm