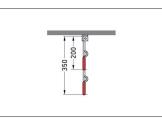

| Article number | EAN           | Width   | Height                  | Depth                  |
|----------------|---------------|---------|-------------------------|------------------------|
| 105700080      | 4250366514123 | 1900 mm | 350 mm                  | 350 mm                 |
|                |               |         |                         |                        |
|                |               |         | Parking spaces          | б                      |
|                |               | Colour  | Silver                  |                        |
|                |               |         | Weight                  | 6,30 kg                |
|                |               |         | Construction type       | Screwed / assembly kit |
|                |               | U       | Base material           | Steel                  |
|                |               | ل<br>ا  | Mounting type           | Ceiling mounting       |
|                |               |         | Bike spacing            | 350 mm                 |
|                |               |         | Tyre width              | 65 mm                  |
|                |               |         | Configuration           | One-sided              |
|                |               |         | Positioning space depth | 1100 mm                |