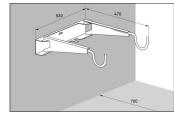

## The perfect home for high quality bikes

Innovative wall-mounted bicycle holder. Suitable for almost all bicycles and, with 30 kg load capacity, also most pedelecs. Practical hooks for helmet etc.

| Article number | EAN           | Width  | Height | Depth  |
|----------------|---------------|--------|--------|--------|
| 105700126      | 4250366514581 | 520 mm |        | 470 mm |