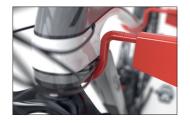

The Wall-mounted Bicycle Holder 3730 consists of a sturdy, fire-red coated steel construction which, with its maximum load capacity of 30 kg, can accommodate even most pedelecs and which is also 3-fold variable. Firstly, the rotatable and lockable support arms can be individually adapted to almost any bicycle. Secondly,

the rotating angle can be adjusted, which is ideal for women's bicycles. Thirdly, the support arms can be swung away after use to save space and prevent injury. Practical hooks for a helmet and bicycle clothing or other accessories are also integrated into the wall mount. VSF certification.