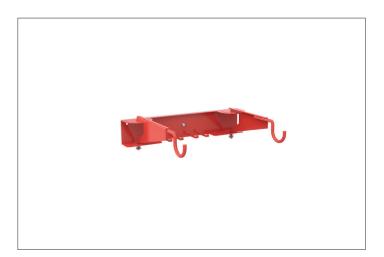

## The perfect home for high quality bikes

Innovative wall-mounted bicycle holder. Suitable for almost all bicycles and, with 30 kg load capacity, also most pedelecs. Practical hooks for helmet etc.

| Article number | EAN           | Width  | Height | Depth  |
|----------------|---------------|--------|--------|--------|
| 105700126      | 4250366514581 | 520 mm |        | 470 mm |

The Wall-mounted Bicycle Holder 3730 consists of a sturdy, fire-red coated steel construction which, with its maximum load capacity of 30 kg, can accommodate even most pedelecs and which is also 3-fold variable. Firstly, the rotatable and lockable support arms can be individually adapted to almost any bicycle. Secondly,

- + Stable, 3-fold variable steel construction
- + Maximum load capacity of 30 kg
- + Suitable for almost all bicycles and most pedelecs
- + Hooks for helmet and accessories
- + Easy wall mounting

Further information on our products and contact options at: www.wsm.eu/en.