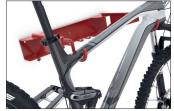

The Wall-mounted Bicycle Holder 3730 consists of a sturdy, fire-red coated steel construction which, with its maximum load capacity of 30 kg, can accommodate even most pedelecs and which is also 3-fold variable. Firstly, the rotatable and lockable support arms can be individually adapted to almost any bicycle. Secondly,

the rotating angle can be adjusted, which is ideal for women's bicycles. Thirdly, the support arms can be swung away after use to save space and prevent injury. Practical hooks for a helmet and bicycle clothing or other accessories are also integrated into the wall mount. VSF certification.