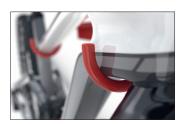

The Wall-mounted Bicycle Holder 3730 consists of a sturdy, fire-red coated steel construction which, with its maximum load capacity of 30 kg, can accommodate even most pedelecs and which is also 3-fold variable. Firstly, the rotatable and lockable support arms can be individually adapted to almost any bicycle. Secondly,

the rotating angle can be adjusted, which is ideal for women's bicycles. Thirdly, the support arms can be swung away after use to save space and prevent injury. Practical hooks for a helmet and bicycle clothing or other accessories are also integrated into the wall mount. VSF certification.