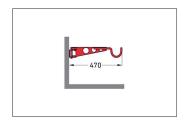

## The perfect home for high quality bikes

Innovative wall-mounted bicycle holder. Suitable for almost all bicycles and, with 30 kg load capacity, also most pedelecs. Practical hooks for helmet etc.

| Article number | EAN           | Width  | Height | Depth  |
|----------------|---------------|--------|--------|--------|
| 105700126      | 4250366514581 | 520 mm |        | 470 mm |