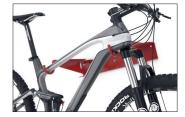

The Wall-mounted Bicycle Holder 3730 consists of a sturdy, fire-red coated steel construction which, with its maximum load capacity of 30 kg, can accommodate even most pedelecs and which is also 3-fold variable. Firstly, the rotatable and lockable support arms can be individually adapted to almost any bicycle. Secondly,

the rotating angle can be adjusted, which is ideal for women's bicycles. Thirdly, the support arms can be swung away after use to save space and prevent injury. Practical hooks for a helmet and bicycle clothing or other accessories are also integrated into the wall mount. VSF certification.