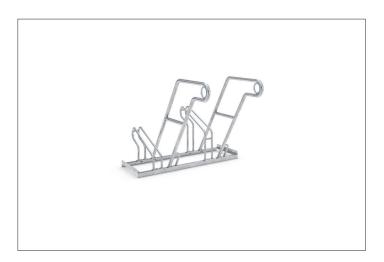

## Recommended for bicycles in need of a rest

This free-standing bike leaning system offers comfortable frame rests and steel eyelets to protect even the highest quality bicycles from damage and theft.

This free-standing bicycle parking system welcomes its users with generous waist-high horizontal frame rests; an arrangement that makes the safe parking of even highest-quality bicycles such as pedelecs and e-bikes even more comfortable. One can also reach the round steel eyelets integrated into the frame rests to which bicycle locks can be securely attached without bending over. With its single-sided spacing between bikes of 500 mm

and 540 mm double-sided, the Parker with Frame Rest 2600 XBF offers the highest level of parking comfort for employees, customers and guests or for its owner. The alternating low/high hoop settings save valuable space. The system is prefabricated for ground mounting and series connection. Ground mounting brackets included.