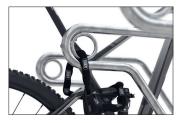

This free-standing bicycle parking system welcomes its users with generous waist-high horizontal frame rests; an arrangement that makes the safe parking of even highest-quality bicycles such as pedelecs and e-bikes even more comfortable. One can also reach the round steel eyelets integrated into the frame rests to which bicycle locks can be securely attached without bending over. With its single-sided spacing between bikes of 500 mm