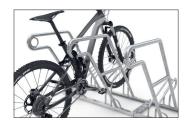

## Recommended for bicycles in need of a rest

This free-standing bike leaning system offers comfortable frame rests and steel eyelets to protect even the highest quality bicycles from damage and theft.

This free-standing bicycle parking system welcomes its users with generous waist-high horizontal frame rests; an arrangement that makes the safe parking of even highest-quality bicycles such as pedelecs and e-bikes even more comfortable. One can also reach the round steel eyelets integrated into the frame rests to which bicycle locks can be securely attached without bending over. With its single-sided spacing between bikes of 500 mm