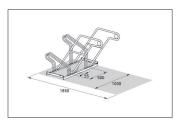

This free-standing bicycle parking system welcomes its users with generous waist-high horizontal frame rests; an arrangement that makes the safe parking of even highest-quality bicycles such as pedelecs and e-bikes even more comfortable. One can also reach the round steel eyelets integrated into the frame rests to which bicycle locks can be securely attached without bending over. With its single-sided spacing between bikes of 500 mm

and 540 mm double-sided, the Parker with Frame Rest 2600 XBF offers the highest level of parking comfort for employees, customers and guests or for its owner. The alternating low/high hoop settings save valuable space. The system is prefabricated for ground mounting and series connection. Ground mounting brackets included.