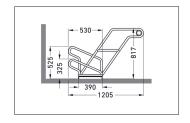

| Article number | EAN           | Width   | Height | Depth   |
|----------------|---------------|---------|--------|---------|
| 105700140      | 4250366514673 | 1000 mm | 817 mm | 1205 mm |

| Parking spaces    | 2                      |  |
|-------------------|------------------------|--|
| Colour            | Silver                 |  |
| Weight            | 19,80 kg               |  |
| Construction type | Screwed / assembly kit |  |
| Base material     | Steel                  |  |
| Mounting type     | On the floor           |  |
| Tyre width        | 55 mm                  |  |
| Configuration     | One-sided              |  |
|                   |                        |  |