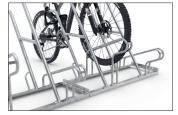

## Recommended for bicycles in need of a rest

This free-standing bike leaning system offers comfortable frame rests and steel eyelets to protect even the highest quality bicycles from damage and theft.

This free-standing bicycle parking system welcomes its users with generous waist-high horizontal frame rests; an arrangement that makes the safe parking of even highest-quality bicycles such as pedelecs and e-bikes even more comfortable. One can also reach the round steel eyelets integrated into the frame rests to which bicycle locks can be securely attached without bending over. With its single-sided spacing between bikes of 500 mm

and 540 mm double-sided, the Parker with Frame Rest 2600 XBF offers the highest level of parking comfort for employees, customers and guests or for its owner. The alternating low/high hoop settings save valuable space. The system is prefabricated for ground mounting and series connection. Ground mounting brackets included.