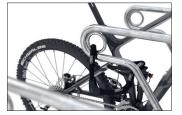

This free-standing bicycle parking system welcomes its users with generous waist-high horizontal frame rests; an arrangement that makes the safe parking of even highest-quality bicycles such as pedelecs and e-bikes even more comfortable. One can also reach the round steel eyelets integrated into the frame rests to which bicycle locks can be securely attached without bending over. With its single-sided spacing between bikes of 500 mm